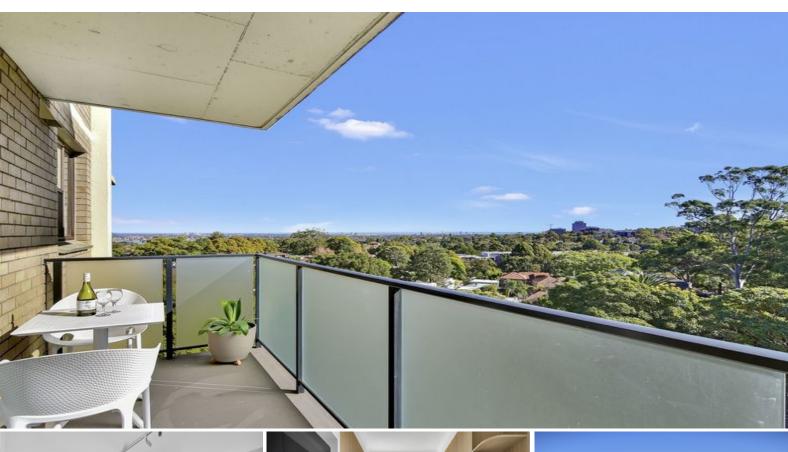

## Oversized one bed plus study cosmopolitan living with ultimate convenience

Occupying a peaceful rear of block position featuring scenic district views and water glimpses, this elevated apartment presents absolute convenience. Filled with natural light and a scenic outlook from every window, this oversized one bed plus study/media room apartment has just completed a full renovation of new kitchen and bathroom, new paint, carpet, timber floors and quality appliances. Highlights include the functional floorplan, covered balcony, level street entry and complex swimming pool. Superbly located 500m from the heart of Crows Nest and a host of cosmopolitan amenities including train and bus transport, retail, cuisine and entertainment destinations.

- Fully furnished and equipped with tasteful furniture, art and furnishings
- Light filled flowing open plan living and dining open to outdoors
- Good sized covered balcony with lovely elevated district views and water glimpses
- Brand new stunning kitchen with stone bench, plentiful storage, butler's pantry featuring a large French door refrigerator
- Designer new bathroom/ includes frameless