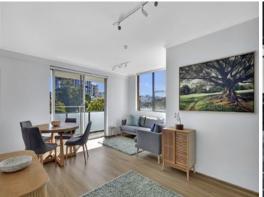

## Oversized one bed plus study cosmopolitan living with ultimate convenience

Occupying a peaceful rear of block position featuring scenic district views and water glimpses, this elevated apartment presents absolute convenience. Filled with natural light and a scenic outlook from every window, this oversized one bed plus study/media room apartment has just completed a full renovation of new kitchen and bathroom, new paint, carpet, timber floors and quality appliances. Highlights include the functional floorplan, covered balcony, level street entry and complex swimming pool. Superbly located 500m from the heart of Crows Nest and a host of cosmopolitan amenities including train and bus transport, retail, cuisine and entertainment destinations.

- Fully furnished and equipped with tasteful furniture, art and furnishings
- Light filled flowing open plan living and dining open to outdoors
- Good sized covered balcony with lovely elevated district views and water glimpses
- Brand new stunning kitchen with stone bench, plentiful storage, butler's pantry featuring a large French door refrigerator
- Designer new bathroom/ includes frameless