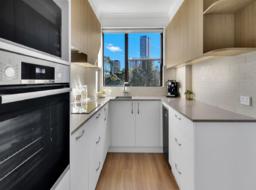

- Fully furnished and equipped with tasteful furniture, art and furnishings
- Light filled flowing open plan living and dining open to outdoors
- Good sized covered balcony with lovely elevated district views and water glimpses
- Brand new stunning kitchen with stone bench, plentiful storage, butler's pantry featuring a large French door refrigerator
- Designer new bathroom/ includes frameless