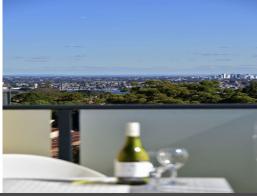

## Oversized one bed plus study cosmopolitan living with ultimate convenience

Occupying a peaceful rear of block position featuring scenic district views and water glimpses, this elevated apartment presents absolute convenience. Filled with natural light and a scenic outlook from every window, this oversized one bed plus study/media room apartment has just completed a full renovation of new kitchen and bathroom, new paint, carpet, timber floors and quality appliances. Highlights include the functional floorplan, covered balcony, level street entry and complex swimming pool. Superbly located 500m from the heart of Crows Nest and a host of cosmopolitan amenities including train and bus transport, retail, cuisine and entertainment destinations.

- Fully furnished and equipped with tasteful furniture, art and furnishings
- Light filled flowing open plan living and dining open to outdoors
- Good sized covered balcony with lovely elevated district views and water glimpses
- Brand new stunning kitchen with stone bench, plentiful storage, butler's pantry featuring a large French door refrigerator
- Designer new bathroom/ includes frameless