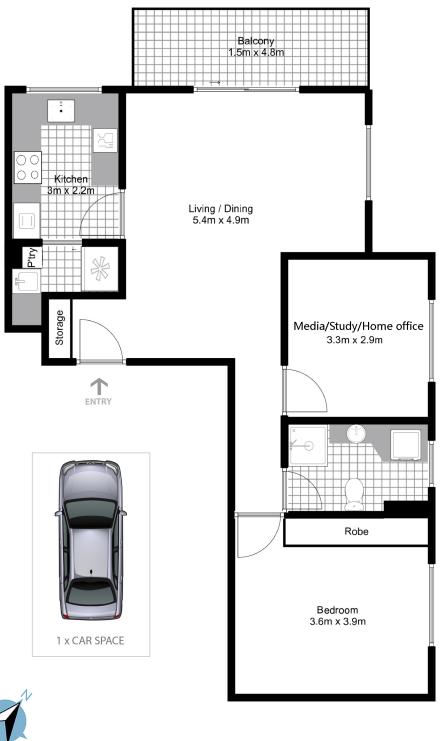

## Oversized one bed plus study cosmopolitan living with ultimate convenience

Occupying a peaceful rear of block position featuring scenic district views and water glimpses, this elevated apartment presents absolute convenience. Filled with natural light and a scenic outlook from every window, this oversized one bed plus study/media room apartment has just completed a full renovation of new kitchen and bathroom, new paint, carpet, timber floors and quality appliances. Highlights include the functional floorplan, covered balcony, level street entry and complex swimming pool. Superbly located 500m from the heart of Crows Nest and a host of cosmopolitan amenities including train and bus transport, retail, cuisine and entertainment destinations.

## 7/4 Lamont Street, Wollstonecraft

Floorplan shown is for presentation purposes and is not part of any legal document or title. All measurements and figures are approximate. Interested parties should make their own enquiries.

Plans shown are only indicative of layout. Dimensions are approximate.