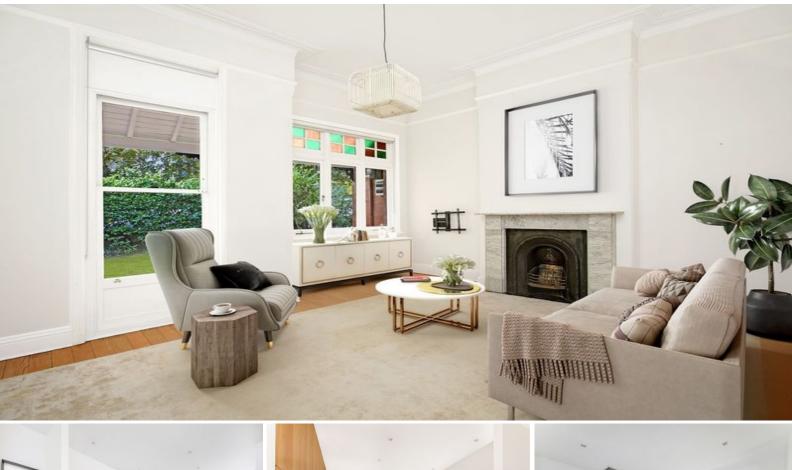

## Charming contemporary home in a coveted setting

Architecturally designed blends period features with contemporary finishes, this three bedroom semi sits in the heart of Mosman, with Mosman village shops and cafes, Allan Border Oval, schools and transports just mere moments away. Light filled home with soaring ceilings, split into 2 story, multiple living spaces, private enclosed back garden and covered entertaining space, versatile home office/studio at the rear, perfect for many uses.

- Sleek galley kitchen with integrated fridge/ freezer, gas cooking and plentiful storage
- Light filled and elegant formal living with decorative fireplace and solid timber floors
- Open living and dining space with built in cupboards along the picturesque windows drawing natural light
- Three bedrooms upstairs, two with built-in robes
- Two stylish bathrooms, one on each floor including a bath downstairs
- Versatile studio ideal for home office/guest bedroom/rumpus room/home gym/art studio
- Outdoor covered entertaining space, laundry with washer & dryer provided