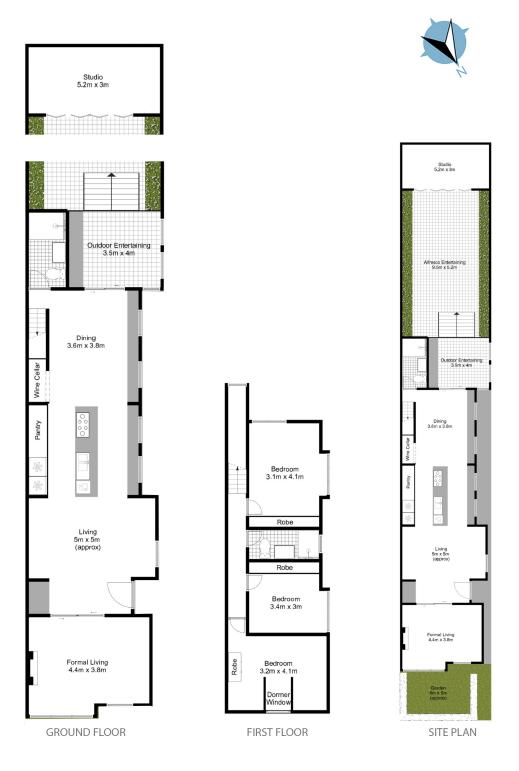

## 20 Gouldsbury Street, Mosman

UTHER + SUN PROPERTY Adore your home

Floorplan shown is for presentation purposes and is not part of any legal document or title. All measurements and figures are approximate. Interested parties should make their own enquiries.

Plans shown are only indicative of layout. Dimensions are approximate.

MOSMAN, NSW 20 Gouldsbury Street