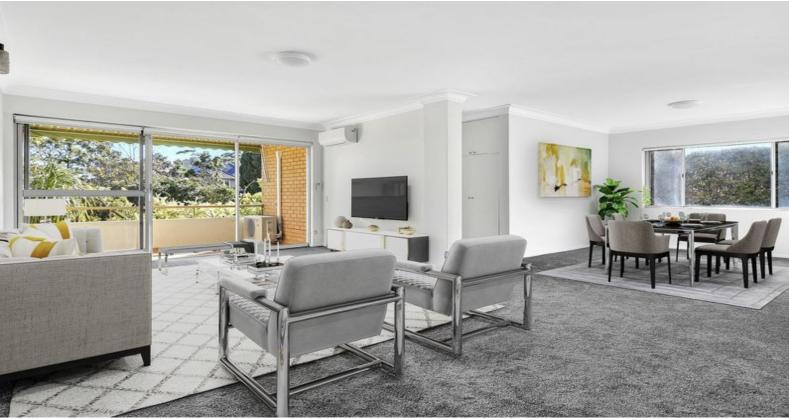

## Immaculate & Super Spacious

Located in a well maintained secure block of 12 and filled with natural light, this spacious 3 bedroom apartment has just completed a renovation of 2 new bathrooms, new paint, carpet, window furnishing and appliances. The?apartment is beautifully positioned within a short walk to Wollstonecraft station and Berry Island Reserve. Features include:

- Hallway entrance
- 3 bedrooms, all with robes
- Stunning new main and ensuite bathrooms
- Huge lounge with separate?dining?alcove
- Large kitchen with ample storage, new appliances and electric cooking
- Air conditioning, internal laundry, security building
- Lock up garage plus huge undercover tandem car space
- Sorry no pets