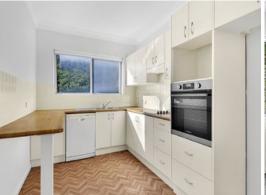

- Hallway entrance
- 3 bedrooms, all with robes
- Stunning new main and ensuite bathrooms
- Huge lounge with separate?dining?alcove
- Large kitchen with ample storage, new appliances and electric cooking
- Air conditioning, internal laundry, security building
- Lock up garage plus huge undercover tandem car space
- Sorry no pets