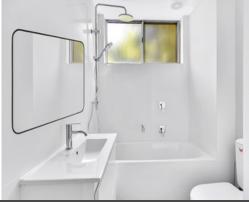

## Immaculate & Super Spacious

Located in a well maintained secure block of 12 and filled with natural light, this spacious 3 bedroom apartment has just completed a renovation of 2 new bathrooms, new paint, carpet, window furnishing and appliances. The?apartment is beautifully positioned within a short walk to Wollstonecraft station and Berry Island Reserve. Features include:

- Hallway entrance
- 3 bedrooms, all with robes
- Stunning new main and ensuite bathrooms
- Huge lounge with separate?dining?alcove
- Large kitchen with ample storage, new appliances and electric cooking
- Air conditioning, internal laundry, security building
- Lock up garage plus huge undercover tandem car space
- Sorry no pets