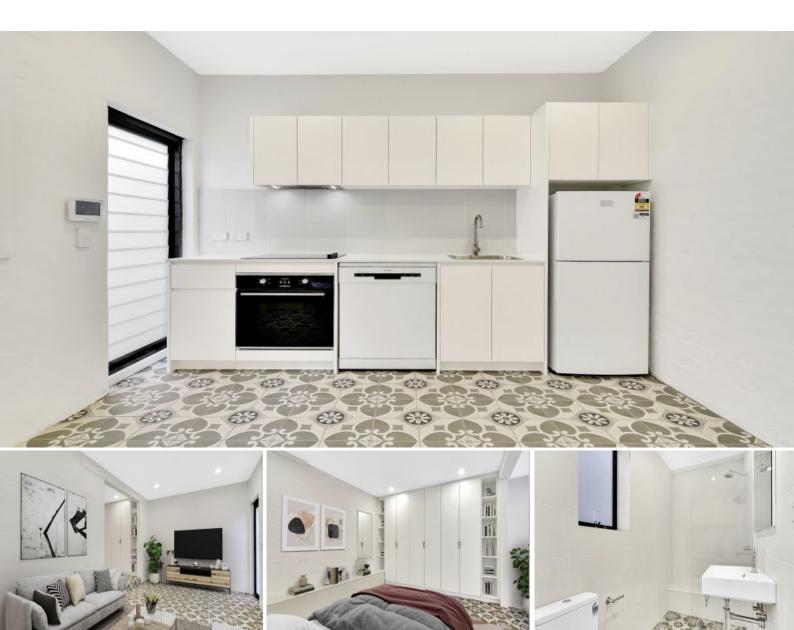

493b Bronte Road Bronte, NSW

\$800 pw

Occupying one of Sydney's most coveted positions opposite the golden sands of Bronte Beach, this newly renovated oversized studio apartment promises an idyllic lifestyle. Bathed in Northern sun, the chic interiors feature spacious living. Adjacent to local cafes, simply cross the road to enjoy the sand, surf, Bronte Park, Bronte Baths and the spectacular coastal walk to Tamarama and Bondi. You'll feel like you're on holiday year round.

Beachside apartment offering a Carefree lifestyle

- Brand new contemporary kitchen includes dishwasher and refrigerator
- Elevated separate double bedroom space with floor to ceiling built-in robes
- Brand new modern bathroom, frameless shower screen
- Internal laundry with new washer/dryer combo
- Immaculately maintained boutique building
- Close to the bus, 10 minutes to Westfield Bondi Junction
- Secure intercom entry, well-kept common outdoor area
- Parking permit available subject to council approval
- Sorry no pets!