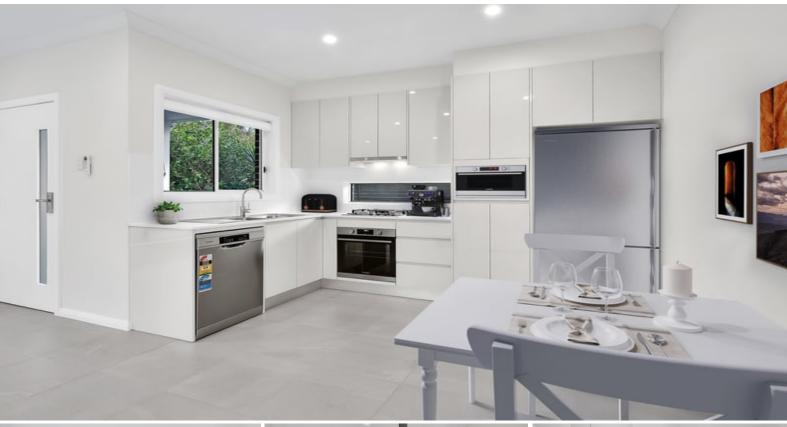

Brand new build and offering the following features:

- 2 queen bedrooms with built in robes
- Stylish full kitchen, stone benches, gas cooking & dishwasher
- Separate Living and dining areas
- Sparkling new bathroom
- Tiled living areas and floorboards in bedrooms
- Internal Laundry, reverse cycle a/c, ceiling fans and gas heating points
- Easy street parking
- Full garden maintenance included
- Landscaping and fencing is currently underway and is due to finish shortly