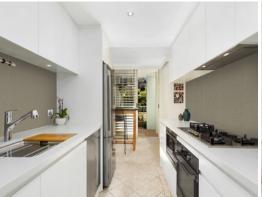

- ? Seamless indoor to outdoor integration through full-height sliding glass doors  $\label{eq:control}$
- ? Beautifully renovated gas kitchen includes Asko appliances and stone benchtops
- ? Two spacious bedrooms, master with ensuite bath and walk in robe
- ? Plantation shutters & flyscreens
- ? Polished timber floors, ducted air-conditioning
- ? Separate internal laundry, study nook
- ? Single secure car space, lift access, video intercom
- ? Easy access to Balls Head Reserve, foreshore walks
- ? Pets considered upon application