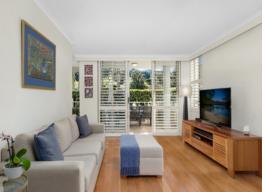

## Expansive garden apartment within exclusive waterfront complex

A unique and modern offering within the sought after "Wondakiah" estate, this stylishly updated garden apartment spans a generous 175 sqm living space includes a sun-drenched garden and alfresco entertaining terrace. Plts open plan interiors include a generously proportioned living room with a private garden outlook, plus both formal and casual dining spaces. The home enjoys access to two outdoor pools, one indoor, four tennis courts, gym and sauna. It is just 400 metres from Waverton station.

- ? Seamless indoor to outdoor integration through full-height sliding glass doors  $\label{eq:control}$
- ? Beautifully renovated gas kitchen includes Asko appliances and stone benchtops
- ? Two spacious bedrooms, master with ensuite bath and walk in robe
- ? Plantation shutters & flyscreens
- ? Polished timber floors, ducted air-conditioning
- ? Separate internal laundry, study nook
- ? Single secure car space, lift access, video intercom
- ? Easy access to Balls Head Reserve, foreshore walks
- ? Pets considered upon application