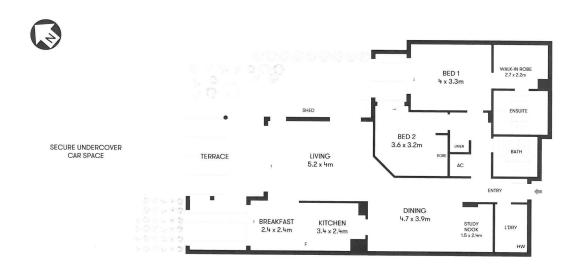

## Expansive garden apartment within exclusive waterfront complex

A unique and modern offering within the sought after "Wondakiah" estate, this stylishly updated garden apartment spans a generous 175 sqm living space includes a sun-drenched garden and alfresco entertaining terrace. Plts open plan interiors include a generously proportioned living room with a private garden outlook, plus both formal and casual dining spaces. The home enjoys access to two outdoor pools, one indoor, four tennis courts, gym and sauna. It is just 400 metres from Waverton station.

- ? Seamless indoor to outdoor integration through full-height sliding glass doors  $\label{eq:control}$
- ? Beautifully renovated gas kitchen includes Asko appliances and stone benchtops
- ? Two spacious bedrooms, master with ensuite bath and walk in robe
- ? Plantation shutters & flyscreens
- ? Polished timber floors, ducted air-conditioning
- ? Separate internal laundry, study nook
- ? Single secure car space, lift access, video intercom
- ? Easy access to Balls Head Reserve, foreshore walks
- ? Pets considered upon application

Scale shown in meters. All dimensions herein are approximate and gathered from sources believed to be reliable. Whilst every effort is made for the accuracy of our floor plans, interested parties should rely on their own enquiries.