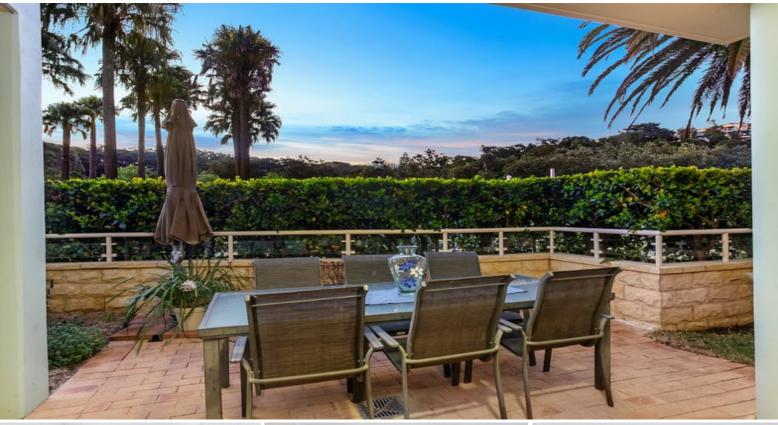

## Expansive garden apartment within exclusive waterfront complex

A unique and modern offering within the sought after "Wondakiah" estate, this stylishly updated garden apartment spans a generous 175 sqm living space includes a sun-drenched garden and alfresco entertaining terrace. Plts open plan interiors include a generously proportioned living room with a private garden outlook, plus both formal and casual dining spaces. The home enjoys access to two outdoor pools, one indoor, four tennis courts, gym and sauna. It is just 400 metres from Waverton station.

- ? Seamless indoor to outdoor integration through full-height sliding glass doors  $\label{eq:control}$
- ? Beautifully renovated gas kitchen includes Asko appliances and stone benchtops
- ? Two spacious bedrooms, master with ensuite bath and walk in robe
- ? Plantation shutters & flyscreens
- ? Polished timber floors, ducted air-conditioning
- ? Separate internal laundry, study nook
- ? Single secure car space, lift access, video intercom
- ? Easy access to Balls Head Reserve, foreshore walks
- ? Pets considered upon application