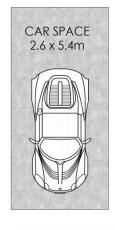

- Open living/dining flows onto a covered balcony
- Modern kitchen with dishwasher and ample storage
- Generous sized bedroom with built-in robe
- Bathroom with extra-large glass shower
- Undercover security car space
- Internal laundry, lock-up storage cage
- Walk to all conveniences incl. shops & transport
- Sorry but no pets allowed

## \$600.00 pw

Contact: Saiyida Aierken

0451 488 998 Steph Watmore 0416 556 064

 Type:
 Apartment

 Date Available:
 23/05/2023

 Leased Date:
 26/05/2023

 Bond:
 \$2400

**BASEMENT LEVEL** 

PLANS SHOWN ONLY INDICATIVE OF LAYOUT. DIMENSIONS ARE APPROXIMATE.

## 10/136 Spencer Road, Cremorne

Plans shown are only indicative of layout. Dimensions are approximate.