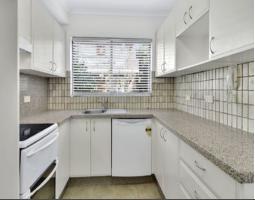

- Open living/dining flows onto a covered balcony
- Modern kitchen with dishwasher and ample storage
- Generous sized bedroom with built-in robe
- Bathroom with extra-large glass shower
- Undercover security car space
- Internal laundry, lock-up storage cage
- Walk to all conveniences incl. shops & transport
- Sorry but no pets allowed