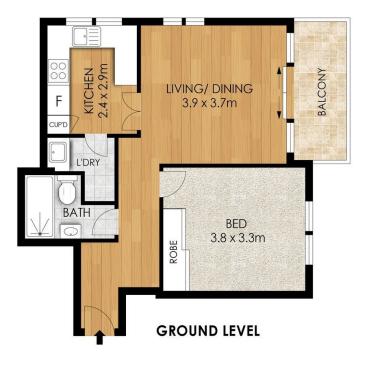

## Tranquil living in a prime location

\*\*\*Deposit received & Open cancelled\*\*Brimming with sunshine and presenting stylish and light-filled interiors, this generously proportioned one bedroom apartment is set at the private and quiet rear of a security block. You will enjoy tranquil living with a peaceful leafy outlook from the covered balcony which flows off the open-plan living and dining space. Supremely located only moments to Cremorne Village shopping centre buzzing with restaurants, bars, cafes and amenities including the iconic Orpheum Theatre. Easy access to harbourside parklands, beaches and walkways and for the weekly commute you have a myriad of transport options including express CBD services.

- Open living/dining flows onto a covered balcony
- Modern kitchen with dishwasher and ample storage
- Generous sized bedroom with built-in robe
- Bathroom with extra-large glass shower
- Undercover security car space
- Internal laundry, lock-up storage cage
- Walk to all conveniences incl. shops & transport
- Sorry but no pets allowed

PLANS SHOWN ONLY INDICATIVE OF LAYOUT. DIMENSIONS ARE APPROXIMATE.

## 10/136 Spencer Road, Cremorne

Plans shown are only indicative of layout. Dimensions are approximate.