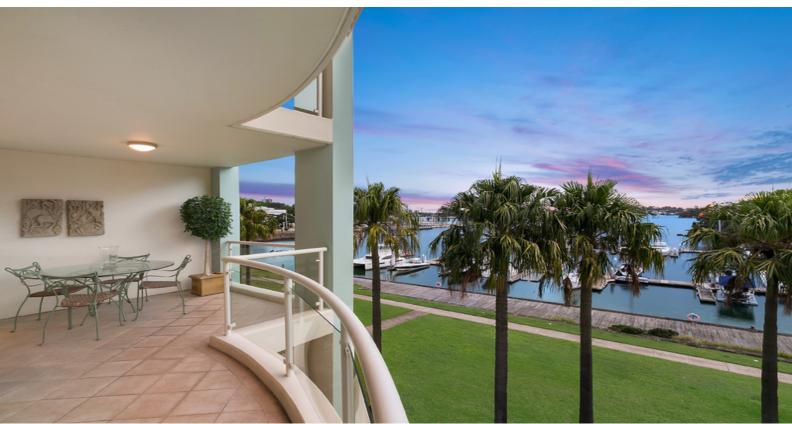

## Executive Waterfront two bed plus study in resort style "Wondakiah"

Revelling in its ideal placement within the waterfront 'Wondakiah' complex, this spacious 135sqm apartment merges premium design with scenic harbour outlooks and access to high end facilities. It is set beside the marina within the 'Camellia' building, providing distinct privacy and serenity along with lengthy exposure to the setting sun. Very tightly-held, this two bedroom plus office apartment has been transformed into a luxurious executive abode, located just around the corner from Waverton Village and city trains.

- Two bedroom waterfront apartment in prestigious Camellia building
- Easy lift access to all entrances and facilities with the additional benefit of double secure tandem parking
- Great entertaining covered balconies capturing the mesmerizing views
- Master suite boasting harbour views and private balcony, walk in robe and ensuite bathroom
- Gourmet granite gas kitchen with stainless appliances including an integrated microwave
- Two modern bathrooms with marble finishes,