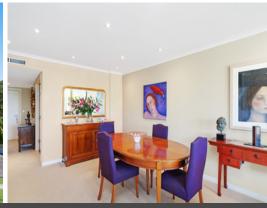

## Executive Waterfront two bed plus study in resort style "Wondakiah"

Revelling in its ideal placement within the waterfront 'Wondakiah' complex, this spacious 135sqm apartment merges premium design with scenic harbour outlooks and access to high end facilities. It is set beside the marina within the 'Camellia' building, providing distinct privacy and serenity along with lengthy exposure to the setting sun. Very tightly-held, this two bedroom plus office apartment has been transformed into a luxurious executive abode, located just around the corner from Waverton Village and city trains.

- Two bedroom waterfront apartment in prestigious Camellia building
- Easy lift access to all entrances and facilities with the additional benefit of double secure tandem parking
- Great entertaining covered balconies capturing the mesmerizing views
- Master suite boasting harbour views and private balcony, walk in robe and ensuite bathroom
- Gourmet granite gas kitchen with stainless appliances including an integrated microwave
- Two modern bathrooms with marble finishes,