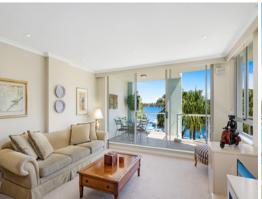

## Executive Waterfront two bed plus study in resort style "Wondakiah"

Revelling in its ideal placement within the waterfront 'Wondakiah' complex, this spacious 135sqm apartment merges premium design with scenic harbour outlooks and access to high end facilities. It is set beside the marina within the 'Camellia' building, providing distinct privacy and serenity along with lengthy exposure to the setting sun. Very tightly-held, this two bedroom plus office apartment has been transformed into a luxurious executive abode, located just around the corner from Waverton Village and city trains.

- Two bedroom waterfront apartment in prestigious Camellia building
- Easy lift access to all entrances and facilities with the additional benefit of double secure tandem parking
- Great entertaining covered balconies capturing the mesmerizing views
- Master suite boasting harbour views and private balcony, walk in robe and ensuite bathroom
- Gourmet granite gas kitchen with stainless appliances including an integrated microwave
- Two modern bathrooms with marble finishes,