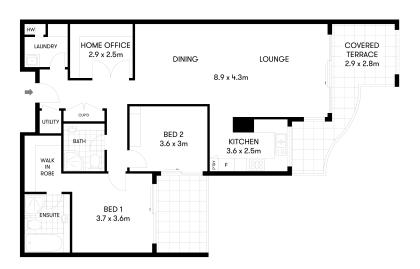

## Executive Waterfront two bed plus study in resort style "Wondakiah"

Revelling in its ideal placement within the waterfront 'Wondakiah' complex, this spacious 135sqm apartment merges premium design with scenic harbour outlooks and access to high end facilities. It is set beside the marina within the 'Camellia' building, providing distinct privacy and serenity along with lengthy exposure to the setting sun. Very tightly-held, this two bedroom plus office apartment has been transformed into a luxurious executive abode, located just around the corner from Waverton Village and city trains.

- Two bedroom waterfront apartment in prestigious Camellia building
- Easy lift access to all entrances and facilities with the additional benefit of double secure tandem parking
- Great entertaining covered balconies capturing the mesmerizing views
- Master suite boasting harbour views and private balcony, walk in robe and ensuite bathroom
- Gourmet granite gas kitchen with stainless appliances including an integrated microwave
- Two modern bathrooms with marble finishes,

Plans shown are only indicative of layout. Dimensions are approximate.