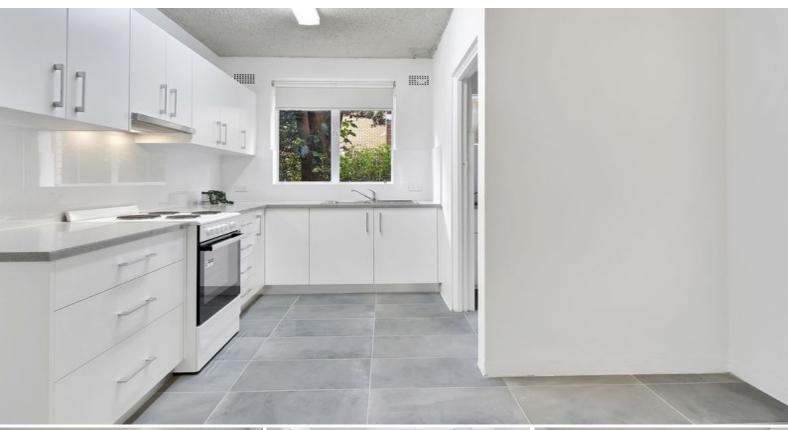

## Features include:

- \* Fully renovated kitchen and bathroom
- \* Two spacious bedrooms, with built-in wardrobes
- \* Single lock up garage
- \* Boards throughout
- \* Good sized balcony

Unfurnished (12 months lease preferred) and Available Now.?