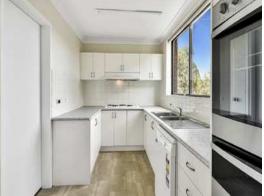

## Spacious Townhouse

Situated in a handy, quiet and well maintained complex with leafy surrounds, is this super sized 3 bedroom.

- Incredibly large separate lounge and dining with air conditioning to living
- Modern separate kitchen with dishwasher and loads of storage and walk-in pantry  $% \left( 1\right) =\left( 1\right) \left( 1\right)$
- Three large double bedrooms, two with built ins and main with modern ensuite
- Modern main bathroom modern with separate bath and shower
- Generous and private courtyard and undercover carport, storage shed and extra tandem car space
- -Close to Transport Easy Access to Epping Rd via pedestrian access at end of street for Bus into City
- -Close to Lane Cove Shops, Macquarie and Chatswood Shopping Centres
- -Quick Stroll to shops and local public school