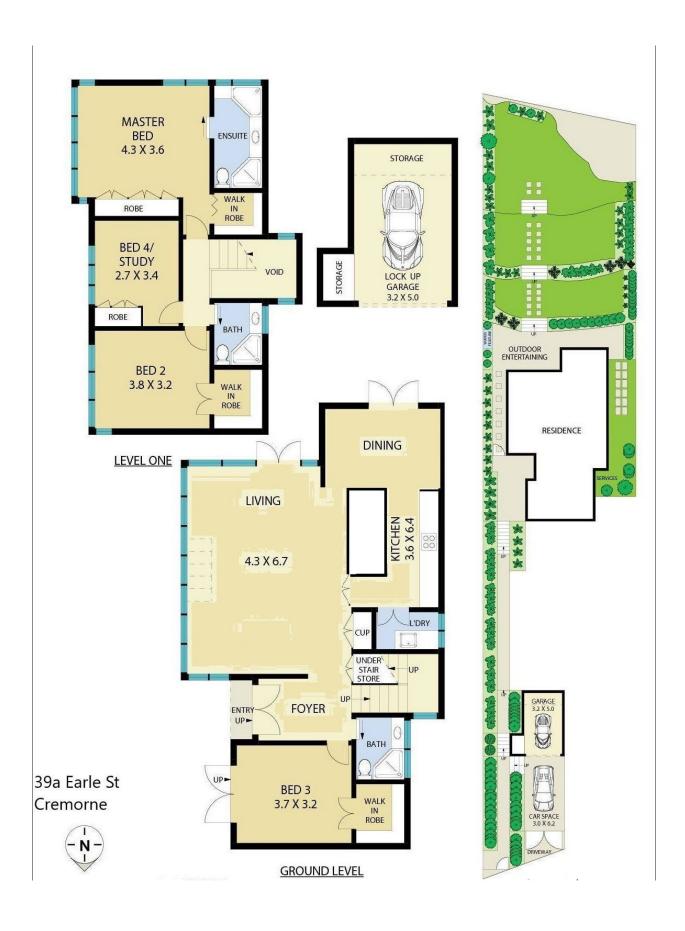

39a Earle Street CREMORNE, NSW

## Super sized 4 bedroom duplex in a convenient location

Set back from the road, this modern duplex offers spacious living for entertainers and all the family. The low-maintenance residence is freshly painted and boasts many upgrades for convenience. Cleverly designed skylights fill the rooms with natural light and plantation shutters adjust for personal preference.

- Freshly painted & New Carpet
- Large Master bedroom with walk-in robe, built-in and ensuite with a jet bath and separate shower
- 2nd & 3rd bedroom with walk-in robe, adjacent bathroom, powder room
- 4th bedroom/study or guest accommodation with built-in
- Spacious open-plan living and separate dining flowing onto the entertainer's patio
- Gas cooking kitchen with SMEG appliances and dishwasher
- Timber flooring, Air conditioning & gas heating
- Internal laundry, Lock-up garage with additional gated car space
- Crim safe screens on all doors and screens on windows
- Landscaped gardens will be maintained and included in the rent
- Pets considered on application