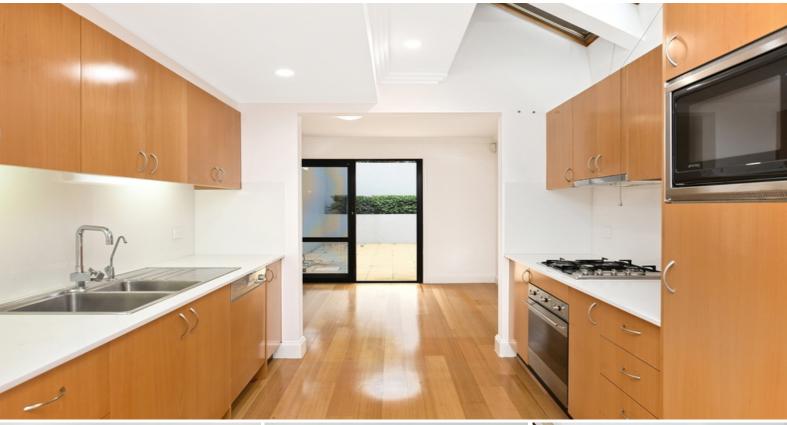

## Super sized 4 bedroom duplex in a convenient location

Set back from the road, this modern duplex offers spacious living for entertainers and all the family. The low-maintenance residence is freshly painted and boasts many upgrades for convenience. Cleverly designed skylights fill the rooms with natural light and plantation shutters adjust for personal preference.

- Freshly painted & New Carpet
- Large Master bedroom with walk-in robe, built-in and ensuite with a jet bath and separate shower
- 2nd & 3rd bedroom with walk-in robe, adjacent bathroom, powder room
- 4th bedroom/study or guest accommodation with built-in
- Spacious open-plan living and separate dining flowing onto the entertainer's patio
- Gas cooking kitchen with SMEG appliances and dishwasher
- Timber flooring, Air conditioning & gas heating
- Internal laundry, Lock-up garage with additional gated car space
- Crim safe screens on all doors and screens on windows
- Landscaped gardens will be maintained and included in the rent
- Pets considered on application