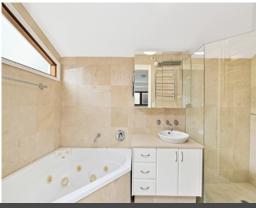

- Freshly painted & New Carpet
- Large Master bedroom with walk-in robe, built-in and ensuite with a jet bath and separate shower
- 2nd & 3rd bedroom with walk-in robe, adjacent bathroom, powder room
- 4th bedroom/study or guest accommodation with built-in
- Spacious open-plan living and separate dining flowing onto the entertainer's patio
- Gas cooking kitchen with SMEG appliances and dishwasher
- Timber flooring, Air conditioning & gas heating
- Internal laundry, Lock-up garage with additional gated car space
- Crim safe screens on all doors and screens on windows
- Landscaped gardens will be maintained and included in the rent
- Pets considered on application