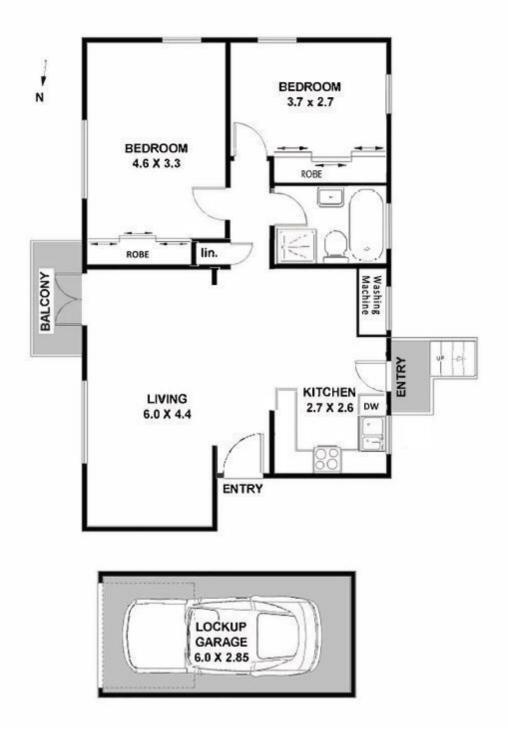

UTHER+SUN PROPERTY

2 / 1A Superba Parade, Mosman

Plans shown are only indicative of layout. Dimensions are approximate.

MOSMAN, NSW 2/1A Superba Parade