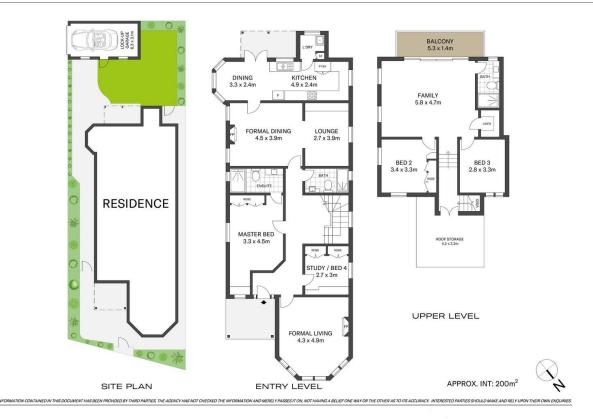

- Three bedrooms, 3 with b/ins, large main with ensuite, study/4th bedroom
- Gracious formal living room, stately adjoining lounge and dining rooms
- Upper-level expansive living area open to a balcony, large attic storage
- Oversized granite kitchen with casual dining area flows onto courtyard
- Modern bathrooms all with heated towel rails, ensuite has combined bath and shower
- R/c air conditioning on both levels, floor heating downstairs
- Timber floorboards, decorative fireplaces, plantation shutters, French doors
- level garden and paved entertaining area, Lock up garage

Unfurnished(12 months lease preferred) and available NOW!

2 Canrobert Street, Mosman

THE

Plans shown are only indicative of layout. Dimensions are approximate.

MOSMAN, NSW 2 Canrobert Street