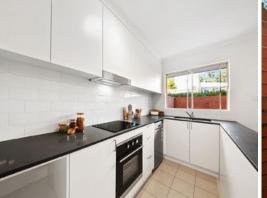

- Modern living and dining open to a courtyard ideal for outdoor entertaining
- Chic renovated kitchen with breakfast bar, new flooring, carpet and paint
- Double bedrooms with built-ins, two bathrooms and a laundry set upstairs
- 112sqm approx. on title, study alcove, security parking, secure intercom entry  $% \left( 1\right) =\left( 1\right) \left( 1\right)$
- Well maintained low rise ?Winchester' complex with lovely common gardens
  Level 500m walk to Mosman, 750m to Cremorne and the Orpheum cinema
- Moments to quality schools, supermarkets and an array of handy amenities