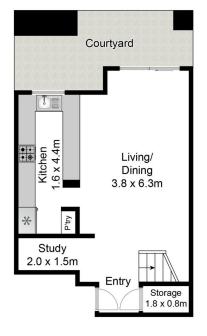

- Modern living and dining open to a courtyard ideal for outdoor entertaining
- Chic renovated kitchen with breakfast bar, new flooring, carpet and paint
- Double bedrooms with built-ins, two bathrooms and a laundry set upstairs
- 112sqm approx. on title, study alcove, security parking, secure intercom entry  $% \left( 1\right) =\left( 1\right) \left( 1\right)$
- Well maintained low rise ?Winchester' complex with lovely common gardens
  Level 500m walk to Mosman, 750m to Cremorne and the Orpheum cinema
- Moments to quality schools, supermarkets and an array of handy amenities

## **Auction - Contact agent**

Contact: Cyndia Sun

0435 872 554 Dee Uther 0427 689 139

Type: Apartment Sold Date: 18/03/2023

First Level

Basement

Car Space 2.8 x 5.6m

Ground Level

Outgoing: Water \$160.18 pq Approx Council \$392.00 pq Approx Strata \$1,228.15 pq Approx

Whilst bwrm.com.au has made every attempt to ensure the accuracy of the floor plan contained here, measurements are approximate and no responsibility is taken for any error, omission, or mis-statement. This plan is for illustrative purposes only.

15/16 Bardwell Road

Mosman

Plans shown are only indicative of layout. Dimensions are approximate.