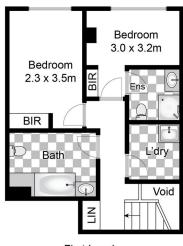

- Modern living and dining open to a courtyard ideal for outdoor entertaining
- Chic renovated kitchen with breakfast bar, new flooring, carpet and paint
- Double bedrooms with built-ins, two bathrooms and a laundry set upstairs
- 112sqm approx. on title, study alcove, security parking, secure intercom entry  $% \left( 1\right) =\left( 1\right) \left( 1\right)$
- Well maintained low rise ?Winchester' complex with lovely common gardens
  Level 500m walk to Mosman, 750m to Cremorne and the Orpheum cinema
- Moments to quality schools, supermarkets and an array of handy amenities

## **Auction - Contact agent**

Contact: Cyndia Sun

0435 872 554 Dee Uther 0427 689 139

Type: Apartment Sold Date: 18/03/2023

First Level

Basement

Car Space 2.8 x 5.6m

Ground Level

Outgoing: Water \$160.18 pq Approx Council \$392.00 pq Approx Strata \$1,228.15 pq Approx

Whilst bwrm.com.au has made every attempt to ensure the accuracy of the floor plan contained here, measurements are approximate and no responsibility is taken for any error, omission, or mis-statement. This plan is for illustrative purposes only.

15/16 Bardwell Road

Mosman

Plans shown are only indicative of layout. Dimensions are approximate.