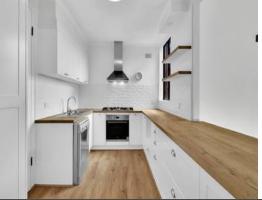

Recent updates provide an extra layer of quality to the home. Plus, the fluid layout opens to a sun-drenched balcony providing an outdoor space perfect for hosting friends and family.

- Gas kitchen, hidden New York laundry, lots of storage
- Master bedroom has large ensuite
- Large 2nd & 3rd Bed with robes
- Expansive family bathroom
- Generous Living & Dining flowing to entertainers balcony
- Tall, raked ceilings, decorative architraves