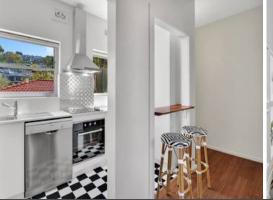

- Positioned within footsteps to Balmoral Beach and popular waterfront eateries.
- Desirable layout features with combined L-shaped lounge and dining
- Sleek brand new kitchen with Ceaser Stone Bench & Smeg Appliances
- Two bedrooms with built-in robes, master with A/C
- Brand new paint and flooring throughout
- Updated bathroom combined shower/bath and internal laundry BYO appliances
- Undercover car-space
- Walk to Mosman Village gourmet shops, boutiques and cafes stroll to City buses for rapid access into CBD