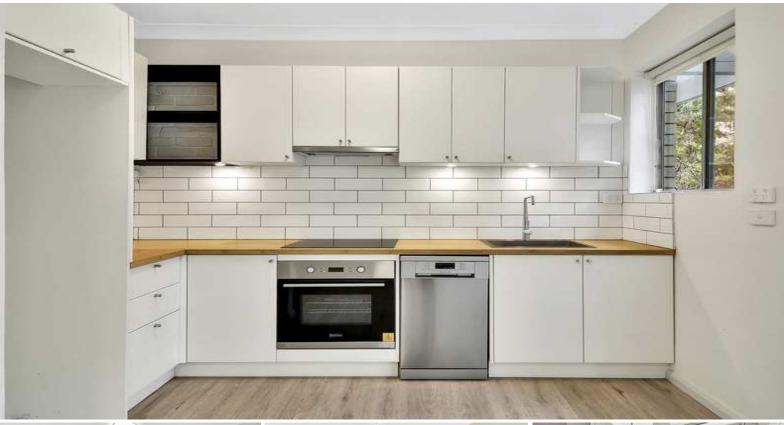

- Lounge/dining leading to a private sunny balcony
- Laminate flooring throughout
- Generous sized bedroom with built-in
- Modern renovated kitchen with ceramic cooktop and dishwasher
- Modern renovated bathroom, separate toilet
- Laundry facilities in bathroom
- R/c air conditioning
- Undercover car space, lock up storage
- Pets considered on application