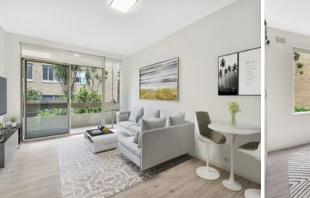

- Lounge/dining leading to a private sunny balcony
- Laminate flooring throughout
- Generous sized bedroom with built-in
- Modern renovated kitchen with ceramic cooktop and dishwasher
- Modern renovated bathroom, separate toilet
- Laundry facilities in bathroom
- R/c air conditioning
- Undercover car space, lock up storage
- Pets considered on application