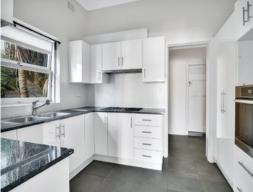

## Features include:

- North-easterly uninterrupted views across Lavender Bay to Harbour Bridge, Luna Park, Opera House and city skyline
- Separate living and dining spaces
- Modern renovated kitchen with Miele appliances, integrated fridge/freezer and granite bench tops
- 2 Generous sized bedrooms both with large built-ins
- Renovated bathroom has bath and shower
- R/c air conditioning, gas bayonet
- Internal laundry with guest toilet
- NBN & Foxtel ready, Double lock up garage
- Pet considered upon application