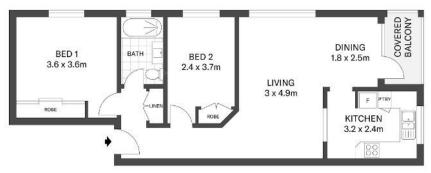

## \*\*Application received & Deposit paid\*\*

Superb location with Harbour Bridge and city skyline views

Stylishly presented and elevated on the first floor of the security block 'Gowan Lea', this light and airy apartment effortlessly embraces a village lifestyle whilst capturing views across the CBD and Harbour Bridge. The location is highly sought after with easy access to Balmoral beach, cafes, parks as well as Taronga Zoo ferry wharf.

- Easy access first floor, undercover parking, security block of 15
- Spacious light filled living and dining flows to undercover balcony
- Good-sized balcony enjoys pleasant vistas of the bridge and CBD
- Gas kitchen with dishwasher ample storage and Harbour bridge views
- Both bedrooms with built-in robes
- Renovated bathroom with shower over bath
- Shared laundry on the same floor available

5/71 Bradleys Head Road, Mosman

Plans shown are only indicative of layout. Dimensions are approximate.