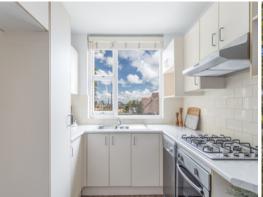

- Easy access first floor, undercover parking, security block of 15
- Spacious light filled living and dining flows to undercover balcony
- Good-sized balcony enjoys pleasant vistas of the bridge and CBD
- Gas kitchen with dishwasher ample storage and Harbour bridge views
- Both bedrooms with built-in robes
- Renovated bathroom with shower over bath
- Shared laundry on the same floor available