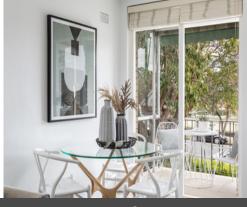

- Easy access first floor, undercover parking, security block of 15
- Spacious light filled living and dining flows to undercover balcony
- Good-sized balcony enjoys pleasant vistas of the bridge and CBD
- Gas kitchen with dishwasher ample storage and Harbour bridge views
- Both bedrooms with built-in robes
- Renovated bathroom with shower over bath
- Shared laundry on the same floor available