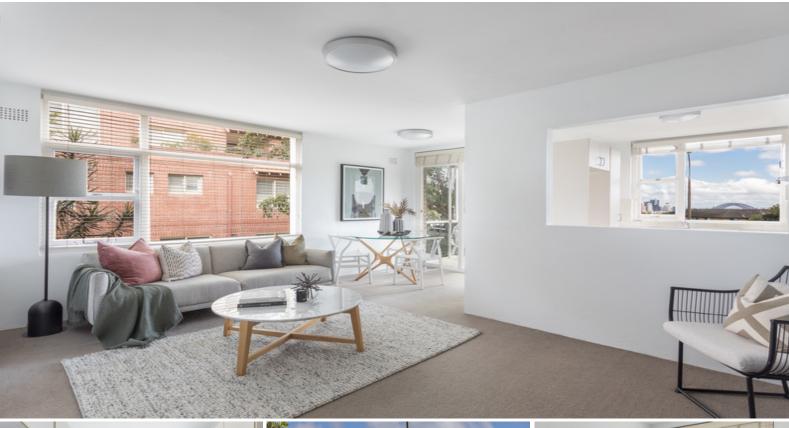

## \*\*Application received & Deposit paid\*\*

Superb location with Harbour Bridge and city skyline views

Stylishly presented and elevated on the first floor of the security block 'Gowan Lea', this light and airy apartment effortlessly embraces a village lifestyle whilst capturing views across the CBD and Harbour Bridge. The location is highly sought after with easy access to Balmoral beach, cafes, parks as well as Taronga Zoo ferry wharf.

- Easy access first floor, undercover parking, security block of 15
- Spacious light filled living and dining flows to undercover balcony
- Good-sized balcony enjoys pleasant vistas of the bridge and CBD
- Gas kitchen with dishwasher ample storage and Harbour bridge views
- Both bedrooms with built-in robes
- Renovated bathroom with shower over bath
- Shared laundry on the same floor available