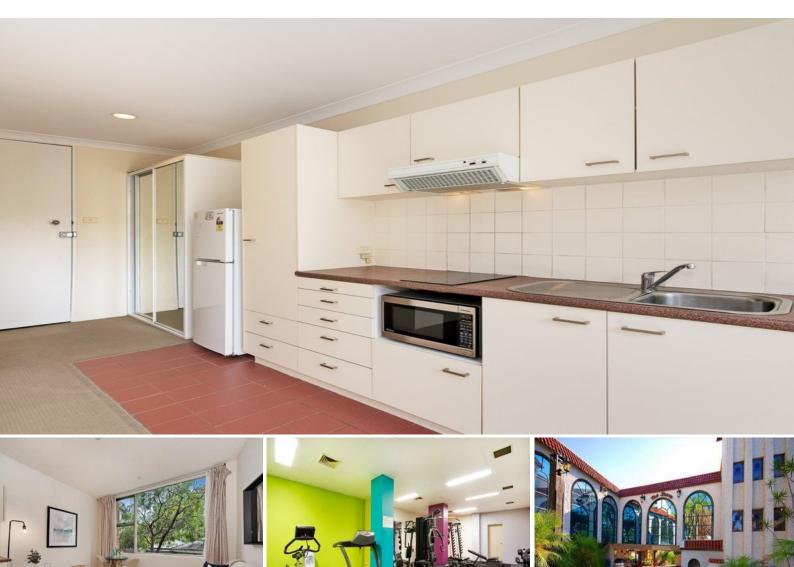

## Studio apartment in convenient location

Super convenient studio apartment located on Lane Cove. The complex has resort style facilities including gym, outdoor pool and several coin-operated share laundry.

- Kitchen with electric appliances.

- Close to Transport easy access to Pacific Highway
- Close to Lane Cove Shops and Westfield Chatswood
- Split system air conditioning

Unfurnished (12 months lease preferred)