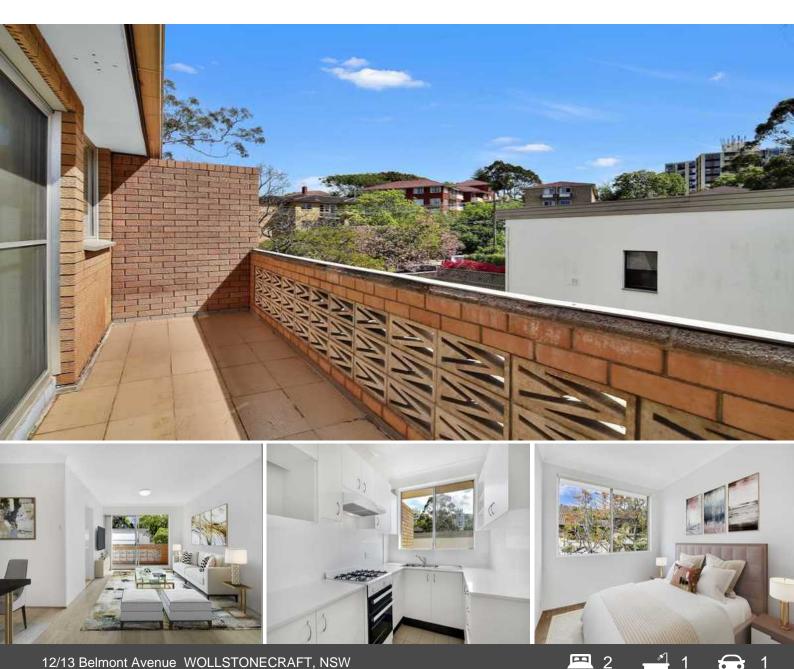

12/13 Belmont Avenue WOLLSTONECRAFT, NSW

## Light filled & Spacious in super convenient location

Conveniently located in a sought after quiet street, this light filled two bedroom apartment has a near new kitchen and a spacious floor plan. Short walk to the train station, village shops, parks and Crows Nest cafes & restaurants.

- Spacious L shape lounge/dining leading to a large balcony
- Laminate flooring throughout, cross ventilation
- 2 generous sized bedrooms both with built-ins
- Full bathroom with separate bath tub & shower
- Modern gas kitchen with ample storage
- Internal laundry with dryer
- Oversized lock up garage with space for storage