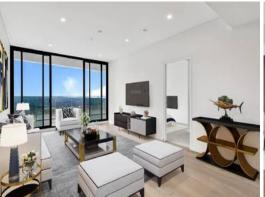

## Luxury Living on the 41st Floor of "The Landmark"

Brand new and offering the next level of luxury with high end finishes throughout, this 41st floor 2 bedroom apartment is filled with natural north facing light and views as far as the eye can see. In addition to an oversized floor plan, this apartment comes with access to Sky Lounge. Features include:

- Gourmet Kitchen, Gas cooking, Miele Appliances
- 2 full sized bedrooms with robes
- 2 bathrooms, internal laundry
- Separate living and dining opening onto expansive balcony
- Ducted A/C throughout
- Security Parking and storage