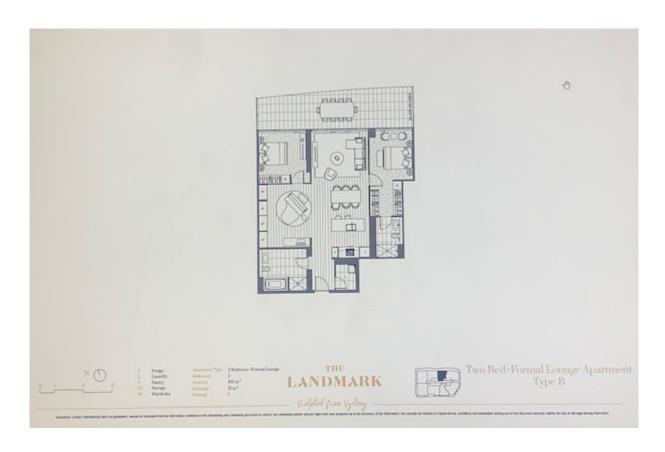

## Luxury Living on the 41st Floor of "The Landmark"

Brand new and offering the next level of luxury with high end finishes throughout, this 41st floor 2 bedroom apartment is filled with natural north facing light and views as far as the eye can see. In addition to an oversized floor plan, this apartment comes with access to Sky Lounge. Features include:

- Gourmet Kitchen, Gas cooking, Miele Appliances
- 2 full sized bedrooms with robes
- 2 bathrooms, internal laundry
- Separate living and dining opening onto expansive balcony
- Ducted A/C throughout
- Security Parking and storage