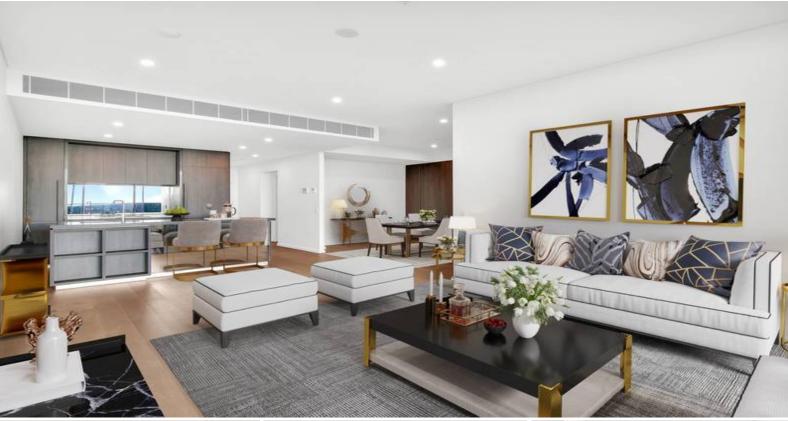

## Luxury Living on the 41st Floor of "The Landmark"

Brand new and offering the next level of luxury with high end finishes throughout, this 41st floor 2 bedroom apartment is filled with natural north facing light and views as far as the eye can see. In addition to an oversized floor plan, this apartment comes with access to Sky Lounge. Features include:

- Gourmet Kitchen, Gas cooking, Miele Appliances
- 2 full sized bedrooms with robes
- 2 bathrooms, internal laundry
- Separate living and dining opening onto expansive balcony
- Ducted A/C throughout
- Security Parking and storage