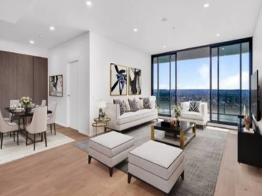

## Luxury Living on the 41st Floor of "The Landmark"

Brand new and offering the next level of luxury with high end finishes throughout, this 41st floor 2 bedroom apartment is filled with natural north facing light and views as far as the eye can see. In addition to an oversized floor plan, this apartment comes with access to Sky Lounge. Features include:

- Gourmet Kitchen, Gas cooking, Miele Appliances
- 2 full sized bedrooms with robes
- 2 bathrooms, internal laundry
- Separate living and dining opening onto expansive balcony
- Ducted A/C throughout
- Security Parking and storage