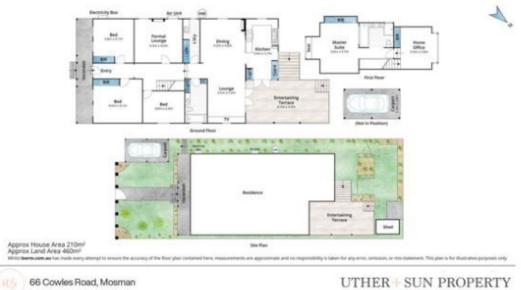

- Stylish formal and informal living areas plus spacious home office
- Level 460sqm block, covered outdoor deck wrapped in gardens
- Modern gas kitchen, internal laundry, picture rails and floorboards
- Four double beds, private master with ensuite and pitched ceilings
- Single carport, ducted aircon, large attic and under deck storage
- Fenced and secure garden, private setting, auto irrigation system
- Easy stroll to cafes, restaurants, shops, parks, bus and local schools

## **Price Withheld**

| Contact:   | Dee Uther    |
|------------|--------------|
|            | 0427 689 139 |
|            | Cyndia Sun   |
|            | 0435 872 554 |
| Туре:      | House        |
| Sold Date: | 27/05/2022   |
| Land:      | 460m2        |
|            |              |

UTHER+SUN PROPERTY

-

Adore your home

Plans shown are only indicative of layout. Dimensions are approximate.

MOSMAN, NSW 66 Cowles Road