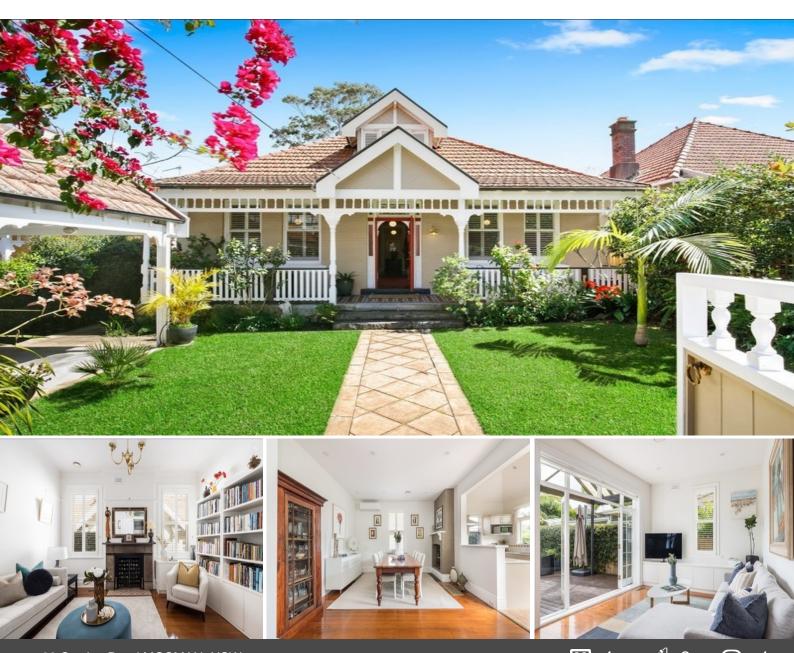

## Charming Federation home in a coveted enclave

Displaying enduring elegance and captivating appeal, this immaculately presented Federation home retains a warm character aesthetic while offering easy modern living. Combining a versatile floorplan with outdoor flow, the residence promises cosmopolitan convenience in a prized location moments to Mosman Village, Allan Border Oval and transport.

- Stylish formal and informal living areas plus spacious home office
- Level 460sqm block, covered outdoor deck wrapped in gardens
- Modern gas kitchen, internal laundry, picture rails and floorboards
- Four double beds, private master with ensuite and pitched ceilings
- Single carport, ducted aircon, large attic and under deck storage
- Fenced and secure garden, private setting, auto irrigation system
- Easy stroll to cafes, restaurants, shops, parks, bus and local schools