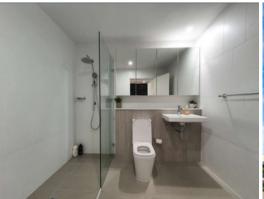

## Main features:

- \* Modern kitchen with stone bench top, stainless steel appliances, Gas cooktop, dishwasher and range hood, tiled floor for low maintenance
- \* Large open space, fully carpeted with built in wardrobe
- \* Modern bathroom and ensuite with frameless shower screen
- \* Air-conditioning, intercom and internal laundry
- \* Undercover security car space