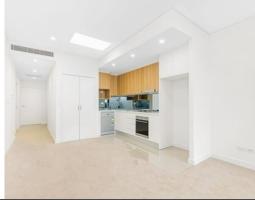

## Main features:

- \* Modern kitchen with stone bench top, stainless steel appliances, Gas cooktop, dishwasher and range hood, tiled floor for low maintenance
- \* Large open space, fully carpeted with built in wardrobe
- \* Modern bathroom and ensuite with frameless shower screen
- \* Air-conditioning, intercom and internal laundry
- \* Undercover security car space