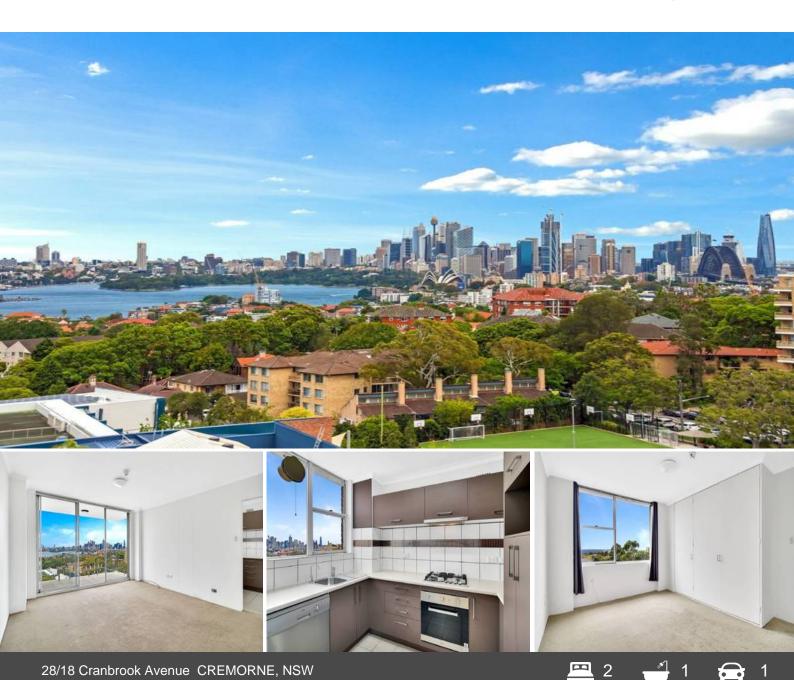

## Two bedroom penthouse with stunning panoramic harbour views

\*\* Deposit received & Open canceled \*\*

Bright, spacious throughout, this top floor two bedroom apartment offers comfortable modern living with uninterrupted views across Sydney Harbour to the Opera House, city skyline and Harbour Bridge.

The property has just undergone several updates including modern LED lights throughout, bathroom resurfacing, new vanity and toilet and new roller blinds.

Offering unparalleled convenience, it is a short stroll to Cremorne village, restaurants, cafes and local amenities and express transport into the CBD.

- Two double bedrooms both with built-ins
- Modern gas kitchen with dishwasher
- Newly updated bathroom with separate shower and bath
- Generous sized living/dining flowing onto the covered balcony capturing the mesmerising views  $\,$