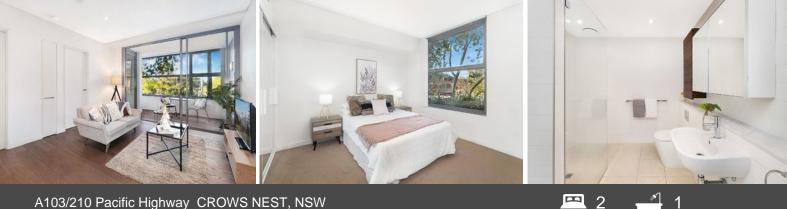

## Designer living with leafy outlook

\*\*\*Holding deposit received & Open cancelled \*\*\*

Situated in the exclusive 'Panorama Residence', this designer apartment is surely to impress those who like a relaxed contemporary living in a superb lifestyle setting. Spacious and light, versatile home office or second bedroom, high ceilings, winter garden perfect for all weather entertaining, this home is a must to inspect!

- Spacious open living/dining flowing onto winter garden
- Dual access winter garden with leafy outlook
- Oversized main bedroom with large mirrored built-ins
- Flexible second bedroom or home office
- Modern kitchen with quality gas fittings & dishwasher
- Sleek and stylish contemporary bathroom
- Internal laundry with dryer, storage cage
- Ducted air conditioning and timber flooring
- Secure building, intercom and lift access
- Walking distance to Crows Nest shops, local cafes and restaurants and city transport.

Plans shown are only indicative of layout. Dimensions are approximate.

CROWS NEST, NSW A103/210 Pacific Highway