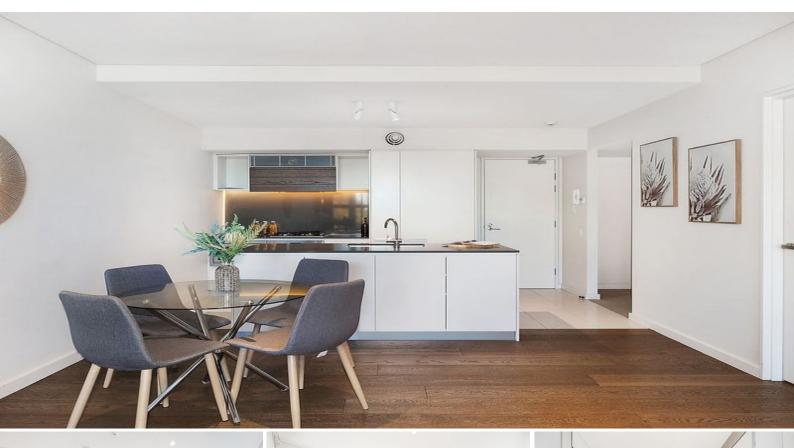

## Designer living with leafy outlook

\*\*\*Holding deposit received & Open cancelled \*\*\*

Situated in the exclusive 'Panorama Residence', this designer apartment is surely to impress those who like a relaxed contemporary living in a superb lifestyle setting. Spacious and light, versatile home office or second bedroom, high ceilings, winter garden perfect for all weather entertaining, this home is a must to inspect!

- Spacious open living/dining flowing onto winter garden
- Dual access winter garden with leafy outlook
- Oversized main bedroom with large mirrored built-ins
- Flexible second bedroom or home office
- Modern kitchen with quality gas fittings & dishwasher
- Sleek and stylish contemporary bathroom
- Internal laundry with dryer, storage cage
- Ducted air conditioning and timber flooring
- Secure building, intercom and lift access
- Walking distance to Crows Nest shops, local cafes and restaurants and city transport.