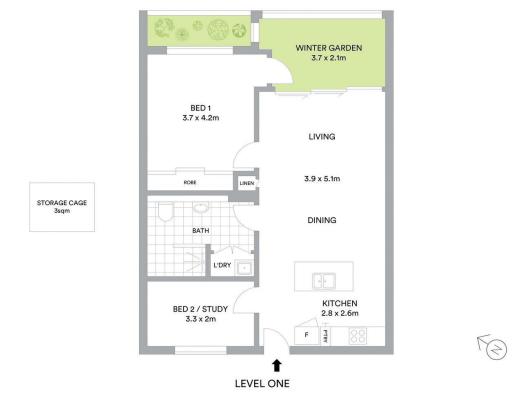

Scale in metres. Indicative only. All information contained herein is obtained from sources we believe to be accurate. We cannot guarantee its accuracy. Interested persons should make and rely on their own enquiries.

Plans shown are only indicative of layout. Dimensions are approximate.

CROWS NEST, NSW A103/210 Pacific Highway