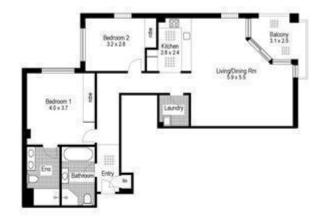

#### 'PACIFIC VIEWS'

### 250-256 Pacific Highway, Crows Nest

Measurements are approximate or

Apartment Floor Plan

**Basement Plan** 

Plans shown are only indicative of layout. Dimensions are approximate.

CROWS NEST, NSW 205/250 Pacific Highway