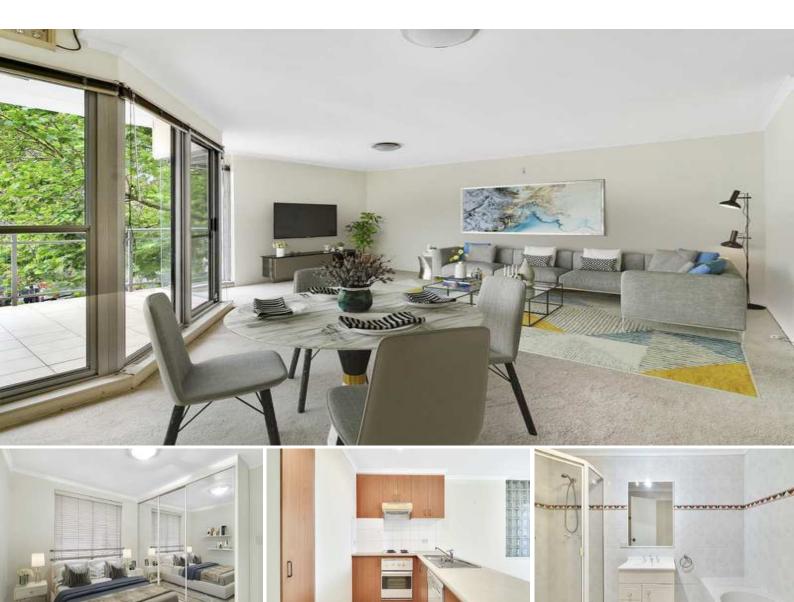

## Two bedroom in the heart of Crows Nest

\*\*\*Holding deposit received & Open cancelled \*\*\*

Well proportioned and perfectly located in the heart of Crows Nest is this generous sized 2 bedroom, 2 bathroom security apartment, Features include:

- 2 bedrooms both with built in robes
- 2 full sized bathrooms
- Modern style electric kitchen with dishwasher
- Spacious lounge / dining with A/C
- North East facing balcony
- Internal Laundry, dryer included
- Security under cover car space
- Apartment will be freshly painted between tenancies
- Pets considered on application