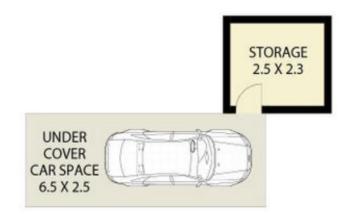

- Perfect 2nd floor setting in the well-maintained 'Estelle Court'
- Expansive open plan living/dining, glass wrapped balcony enjoys harbour views &  $\mbox{\ensuremath{A/C}}$
- Vast gourmet stone and gas kitchen, large freestanding Smeg cooker
- Built-in breakfast bar, full internal laundry, plantation shutters  $% \left( 1\right) =\left( 1\right) \left( 1\right$
- Fully renovated bathroom with plunge bath, light-filled bedrooms
- Large Built-in robes, covered car space, plus a storage room
- Incredible location, easy walk to ferry, buses, Cremorne Point Walk / Reserve and MacCallum Pool- - Cat considered on application

## 4/6 Bannerman Street, Cremorne

Hoar Plan Diudelmer: Mind the Gap (mtgl floor plans / site plans are intended as an approximate guide only. No representations or warranties of any nature are given or intended and any person using this information other than as a guide should always rely on their own enquiries.

Mind the Gap property marketing services / 1300 133 145 / Photography, Floor plans, Copywriting, Video, Design.

Plans shown are only indicative of layout. Dimensions are approximate.