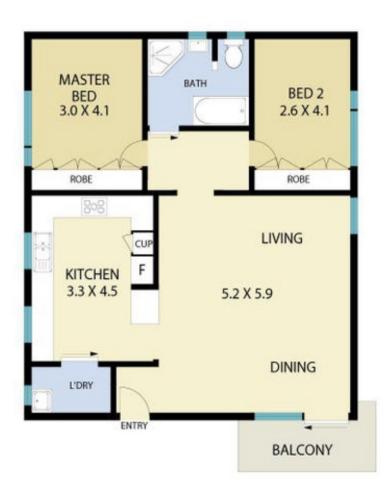

## 4/6 Bannerman Street, Cremorne

Hoar Plan Diudelmer: Mind the Gap (mtgl floor plans / site plans are intended as an approximate guide only. No representations or warranties of any nature are given or intended and any person using this information other than as a guide should always rely on their own enquiries.

Mind the Gap property marketing services / 1300 133 145 / Photography, Floor plans, Copywriting, Video, Design.

Plans shown are only indicative of layout. Dimensions are approximate.