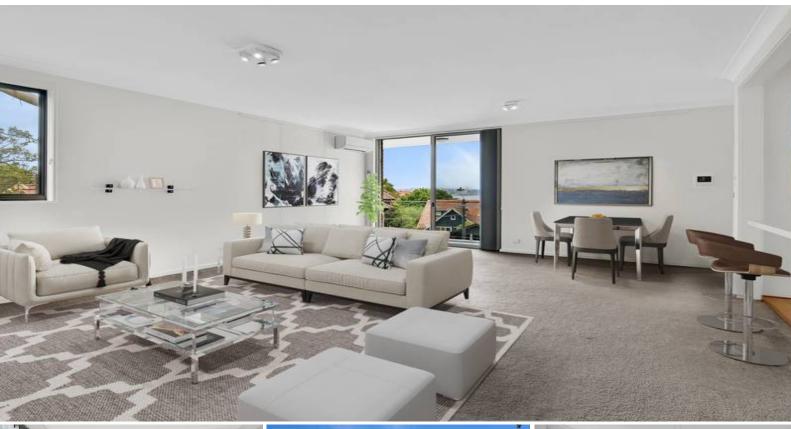

## **Expansive Designer Apartment**

\*\*\*Holding deposit received & Open cancelled \*\*\*

This ultra-stylish open-plan apartment has been cleverly renovated to create a residence with a real sense of space. One of just eleven in a security complex and set back from the road, it enjoys generous living spaces, an oversized gourmet eat-in kitchen with ample room for friends and family to congregate when entertaining, and two bedrooms positioned for privacy. High-end throughout, this impressive residence is freshly painted throughout and an absolute must to inspect.

- Perfect 2nd floor setting in the well-maintained 'Estelle Court'
- Expansive open plan living/dining, glass wrapped balcony enjoys harbour views &  $\mbox{\ensuremath{A/C}}$
- Vast gourmet stone and gas kitchen, large freestanding Smeg cooker
- Built-in breakfast bar, full internal laundry, plantation shutters  $% \left( 1\right) =\left( 1\right) \left( 1\right$
- Fully renovated bathroom with plunge bath, light-filled bedrooms
- Large Built-in robes, covered car space, plus a storage room
- Incredible location, easy walk to ferry, buses, Cremorne Point Walk / Reserve and MacCallum Pool- - Cat considered on application