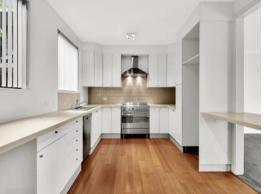

- Perfect 2nd floor setting in the well-maintained 'Estelle Court'
- Expansive open plan living/dining, glass wrapped balcony enjoys harbour views &  $\mbox{\ensuremath{A/C}}$
- Vast gourmet stone and gas kitchen, large freestanding Smeg cooker
- Built-in breakfast bar, full internal laundry, plantation shutters  $% \left( 1\right) =\left( 1\right) \left( 1\right$
- Fully renovated bathroom with plunge bath, light-filled bedrooms
- Large Built-in robes, covered car space, plus a storage room
- Incredible location, easy walk to ferry, buses, Cremorne Point Walk / Reserve and MacCallum Pool- - Cat considered on application