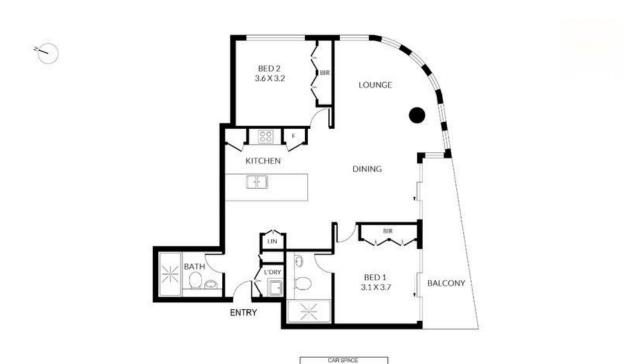

## 1601/1 Marshall Avenue, St Leonards

Decurrent.
The information provided on this floor plan is shown for presentation purposes only and are not part of any legal document or title. They are subject to errors, ommissions, inaccuracies and should not be used as a sole and accurate reference interested parties should make their own inquiries using independent sources.

Plans shown are only indicative of layout. Dimensions are approximate.