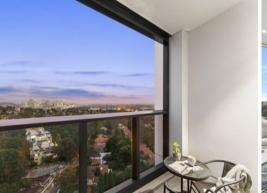

## Luxurious 2 Bed apartment, Panoramic City and

\*\*\*Holding deposit received & Open cancelled \*\*\*

Located on level 16 of St Leonards' landmark building, ?Embassy Tower?, this elegant and contemporary 2 bed apartment offers a refined metropolitan living with spectacular views to the city skyline, the Harbour, and Sydney Harbour Bridge. Positioned amidst leafy tree-lined streets, this luxurious apartment offers a rare combination of tranquility and convenience, a stones throw away from the metropolitan buzz of the Forum and St Leonard's station.

- Floor-to-ceiling glazing draws incredible views and natural light throughout
- Open gas kitchen offers quality Miele appliances and luxury finishes including smartstone bench, quality polyurethane and Oak- look cabinetry and mirrored splashbacks
- Generous sized bedrooms with built-ins, main has ensuite and balcony access
- Italian stone-look tiled floors in living area and lush carpet in bedrooms
- Internal laundry with dryer & washing machine
- Designated study alcove