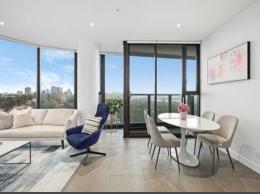

## Luxurious 2 Bed apartment, Panoramic City and

\*\*\*Holding deposit received & Open cancelled \*\*\*

Located on level 16 of St Leonards' landmark building, ?Embassy Tower?, this elegant and contemporary 2 bed apartment offers a refined metropolitan living with spectacular views to the city skyline, the Harbour, and Sydney Harbour Bridge. Positioned amidst leafy tree-lined streets, this luxurious apartment offers a rare combination of tranquility and convenience, a stones throw away from the metropolitan buzz of the Forum and St Leonard's station.

- Floor-to-ceiling glazing draws incredible views and natural light throughout
- Open gas kitchen offers quality Miele appliances and luxury finishes including smartstone bench, quality polyurethane and Oak- look cabinetry and mirrored splashbacks
- Generous sized bedrooms with built-ins, main has ensuite and balcony access
- Italian stone-look tiled floors in living area and lush carpet in bedrooms
- Internal laundry with dryer & washing machine
- Designated study alcove