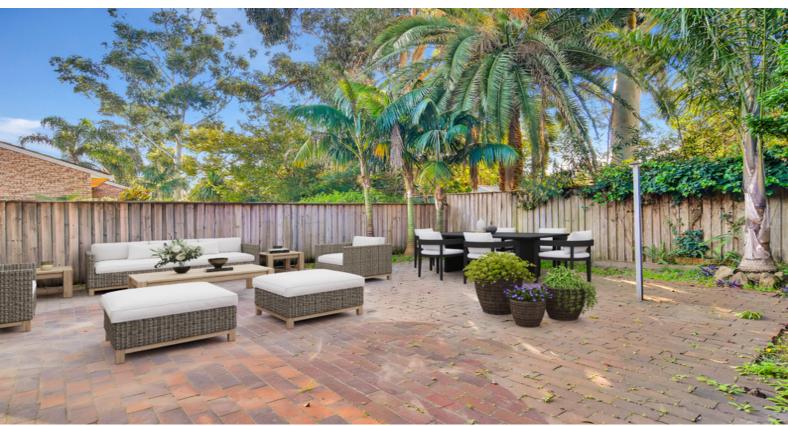

- 3 bedrooms, 2 with built-ins robes
- 2 modern bathrooms
- Spacious living and dining room
- Large secure north facing courtyard
- Large Internal Laundry
- Lock up garage + Car space?
- ?- Modern kitchen with electric appliances and dishwasher
- Close to Transport Easy Access to Epping Rd via pedestrian access at end of street for Bus into City
- Close to Lane Cove Shops, Macquarie and Chatswood Shopping Centres
- Quick Stroll to Mowbray Rd shops and local public school