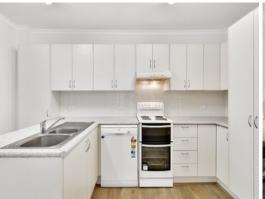

- 3 bedrooms, 2 with built-ins robes
- 2 modern bathrooms
- Spacious living and dining room
- Large secure north facing courtyard
- Large Internal Laundry
- Lock up garage + Car space?
- ?- Modern kitchen with electric appliances and dishwasher
- Close to Transport Easy Access to Epping Rd via pedestrian access at end of street for Bus into City
- Close to Lane Cove Shops, Macquarie and Chatswood Shopping Centres
- Quick Stroll to Mowbray Rd shops and local public school