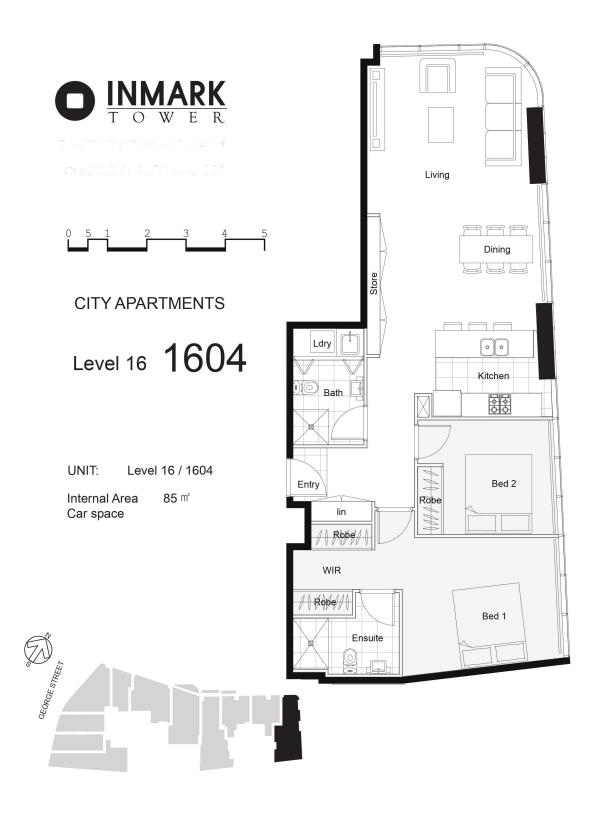

1604/718 George Street HAYMARKET, NSW

## Bright and Spacious 2 bed apartment in Inmark Tower

\*\*\*Application & Deposit received\*\*\*

Situated in the heart of Haymarket, this 16th floor 2 bedroom apartment offers modern quality living in a covetable city location with ultimate convenience. Short stroll to Central & Town Hall train station, Chinatown, Darling Harbor, Broadway and World Square Shopping Center, retails, restaurants, cinemas and much more. Easy access to UTS and the Uni of Sydney.

## Features include:

- Floor-to-ceiling glazing draws natural light throughout
- Master bed with ensuite and large walk through wardrobes
- Spacious bedrooms, both with built-ins
- Modern open plan gas kitchen with stone benchtops and dishwasher
- Modern renovated bathrooms
- Internal laundry with dryer
- Ducted r/c air-conditioning