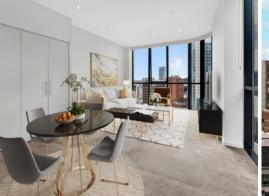

## Features include:

- Floor-to-ceiling glazing draws natural light throughout
- Master bed with ensuite and large walk through wardrobes
- Spacious bedrooms, both with built-ins
- Modern open plan gas kitchen with stone benchtops and dishwasher
- Modern renovated bathrooms
- Internal laundry with dryer
- Ducted r/c air-conditioning