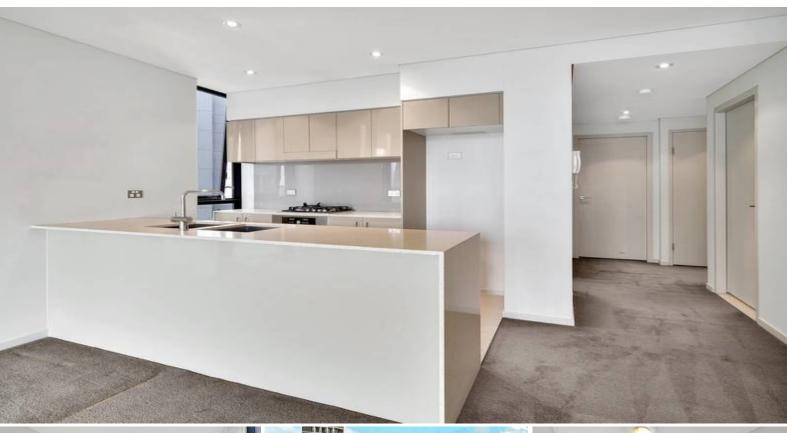

## Features include:

- Floor-to-ceiling glazing draws natural light throughout
- Master bed with ensuite and large walk through wardrobes
- Spacious bedrooms, both with built-ins
- Modern open plan gas kitchen with stone benchtops and dishwasher
- Modern renovated bathrooms
- Internal laundry with dryer
- Ducted r/c air-conditioning