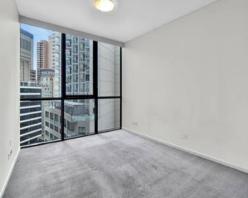

## Features include:

- Floor-to-ceiling glazing draws natural light throughout
- Master bed with ensuite and large walk through wardrobes
- Spacious bedrooms, both with built-ins
- Modern open plan gas kitchen with stone benchtops and dishwasher
- Modern renovated bathrooms
- Internal laundry with dryer
- Ducted r/c air-conditioning