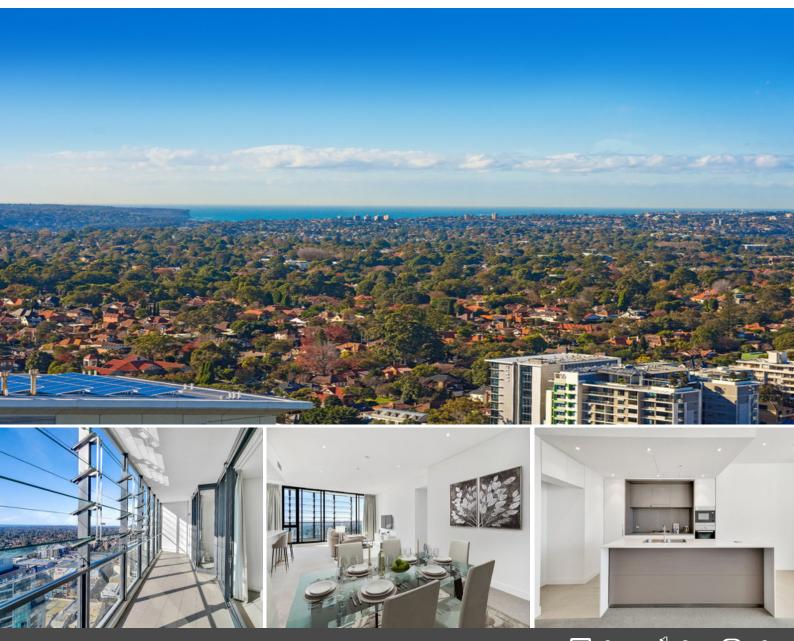

## Executive living in the heart of Chatswood, Views from every room

\*\*\*Application & Deposit received\*\*\*

Located on level 30 of the renowned Mirvac's Era building, this executive apartment, in as new condition, spans a generous 153 sqm living space including an enclosed balcony boasting panoramic views. High quality finish and well-proportioned throughout, this magnificent entertainers' apartment is superbly situated in the metropolitan buzz of Chatswood.

## Features:

- Expansive open living/dining flows to east facing balcony with panoramic views over North shore district, ocean and city skyline.
- Fully enclosed balcony perfect for all-weather entertaining
- Designer gas kitchen featuring Miele appliances and breakfast nook
- Master suite boasting walk-through wardrobe and large ensuite
- Two full luxury bathrooms, ensuite has a bath and his & hers basins
- Three double bedrooms all with built-in