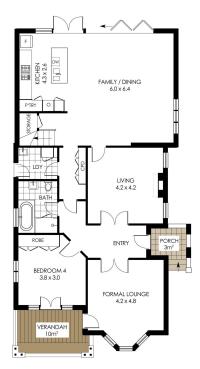

#### **GROUND FLOOR PLAN**

INTERNAL FLOOR AREA = 220m² approx. VER./BALC/PORCH AREAS = 21m² approx CARPORT AREA = 21m² approx. TOTAL AREA = 262m² approx.