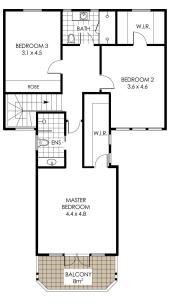

family room and glass framed dining which flow outdoors.

Conveniently located in a blue-ribbon family enclave, with a easy walk to village cafes, renowned schools, city buses and idyllic harbour beaches. Features include:

- Four generous sized bedrooms all with built-ins
- Large study/home office or 5th bedroom featuring a garden view and opens onto a covered veranda
- Top level master and second bed with Northly aspect and water glimpses
- Master bed with chic ensuite, dressing room and veranda

### \$2,500.00 pw

Contact: Cyndia Sun

0435 872 554 Saiyida Aierken 0451 488 998

Type: House
Date Available: 26/10/2021
Bond: \$10000



#### **GROUND FLOOR PLAN**

INTERNAL FLOOR AREA = 220m² approx. VER./BALC/PORCH AREAS = 21m² approx CARPORT AREA = 21m² approx. TOTAL AREA = 262m² approx.



#### FIRST FLOOR PLAN

# 4 BRAY STREET, MOSMAN

Disclaimer: Notice is given that all dimensions, descriptions, and details are provided in good faith and are believed to be correct. Whilst all care has been taken in the preparation of the information contained herein no warranty is offered or implied, interested parties should therefore rely on their own enquiries and must satisfy themselves in all respects. The sile plan is not as survey. Site boundaries shown



SITE PLAN



Plans shown are only indicative of layout. Dimensions are approximate.