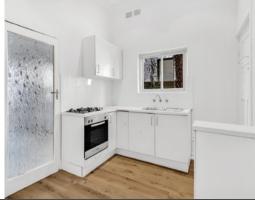

## Features include:

- Generous sized bedroom capturing the mesmerizing views over Harbor Bridge and Luna Park
- Neat kitchen with gas cooking
- Versatile living areas with timber floorboards
- Bathroom with shower and bath
- Communal laundry with an option to bring your own machine
- Pets considered upon application