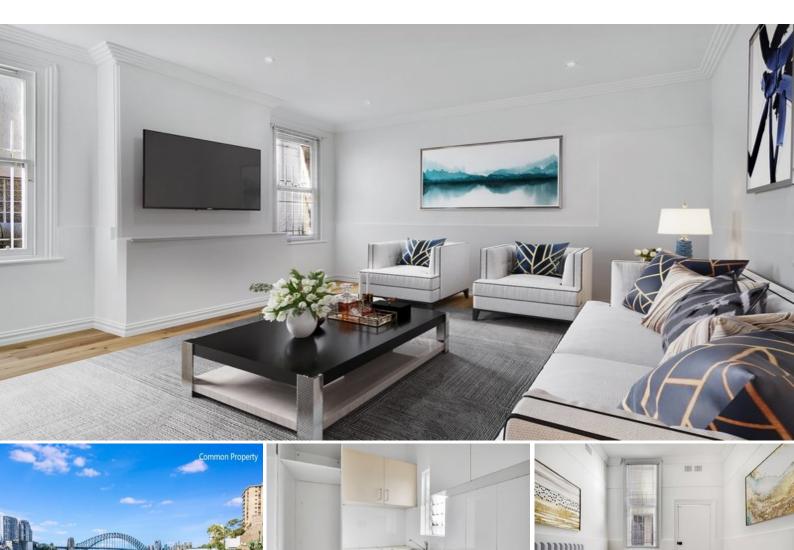

## Two bedroom apartment in a waterfront boutique block

Situated in a boutique block of 6, this two bedroom apartment has recently undergone a cosmetic update including fresh paint and new oak timber floating floors. Generously proportioned with update throughout, its interiors are tastefully schemed with timber floors and neutral tones. Directly opposite Sydney Harbour Bridge & Luna Park, just a short stroll to vibrant Blues Point Road cafes and restaurants and a brief walk to North Sydney CBD and train station.

## Features include:

- Modern gas kitchen and renovated bathroom
- Generous sized bedrooms
- Living/dining off the kitchen
- Communal laundry with an option to bring your own machine
- High ceilings
- Pets considered upon application
- Parking permit available STCA