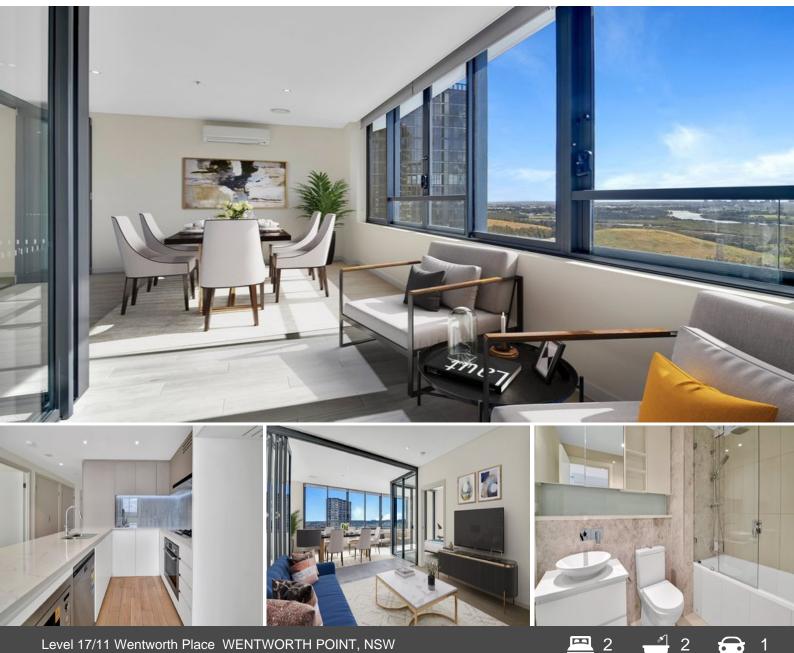

## Level 17/11 Wentworth Place WENTWORTH POINT, NSW

Features include

- Spacious lounge/dining flowing to an oversized winter

garden boasting views over Parramatta river

- Designer open plan gas kitchen with stone benches, pull-out pantry and quality ILVE appliances
- Double glazed floor to ceiling windows & doors
- Two double bedrooms with built-in robes, main with ensuite and access to winter garden
- Stylish bathrooms, Main with combined bath and shower
- Internal laundry with washer/dryer combo