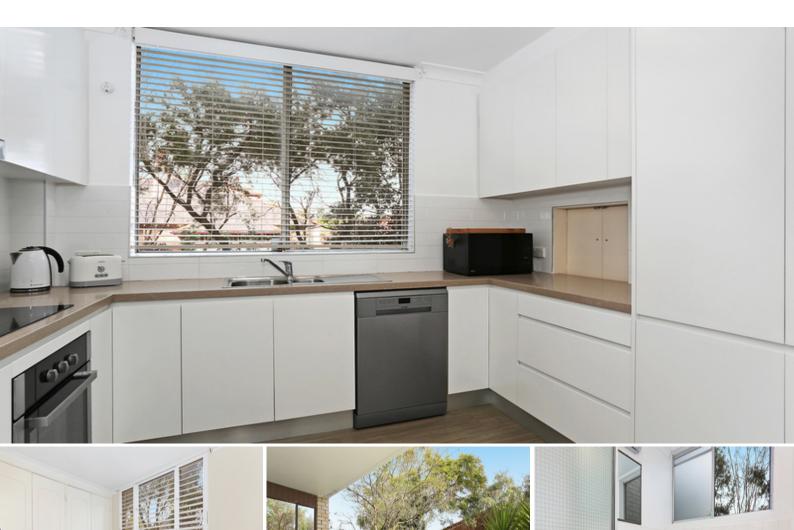

- Large main bedroom with built-in wardrobe
- Sizeable second bedroom?
- Great living area with separate dining/study area leading to outdoors
- Undercover outdoor living flows onto private communal grassed area?
- Deluxe kitchen with plentiful storage, electric cooking and dishwasher
- Bathroom with separate bath and shower
- Separate W/C
- Internal laundry room with dryer
- Plantation shutters in the dining area and main bedroom
- Undercover security car space
- Freshly painted