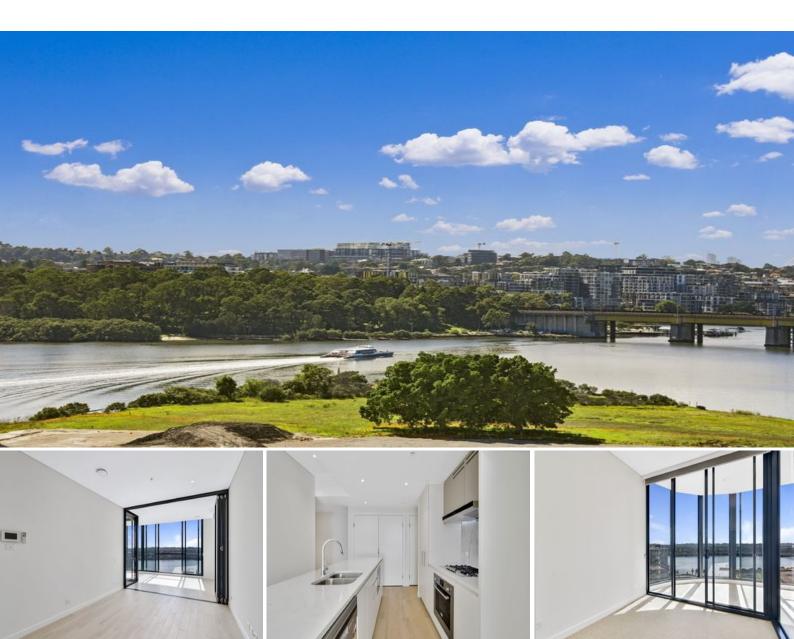

## Modern 2 bed apartment with water views

\*\*\*Application & deposit received\*\*\*

Situated in the heart of Wentworth Point waterfront, where everything happens & seamlessly linked to the Marina Square Shopping Centre which includes all amenities such as, Coles, vibrant Cafes & restaurants, family doctor and much more.

## Features include

- Spacious lounge/dining flowing to an oversized winter garden boasting views over Parramatta river
- Designer open plan gas kitchen with stone benches, pull-out pantry and quality  $\ensuremath{\mathsf{ILVE}}$  appliances
- Double glazed floor to ceiling windows & doors
- Two double bedrooms with built-in robes, main with ensuite and access to winter garden
- Timber tiles in living and carpet in bedrooms
- Stylish bathrooms, ensuite with combined bath and shower
- Internal laundry with washer/dryer provided