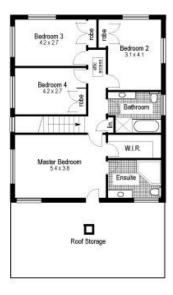

## 1 BULLECOURT AVE, MOSMAN.

Measurements are approximate only.

First Floor Plan

Plans shown are only indicative of layout. Dimensions are approximate.