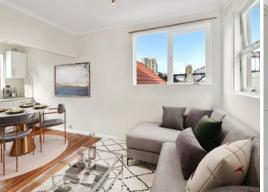

- Upper level comprises of open plan living and kitchen
- Harbour bridge view from the living room
- Entry level comprises of two double sized bedrooms both with built-ins
- Modern gas kitchen with stainless steel appliances and good storage
- Bathroom has separate bath and shower
- Timber flooring in bedrooms and living
- Internal laundry set up in kitchen plus a communal laundry with an option to bring your own machine
- Pet considered upon application