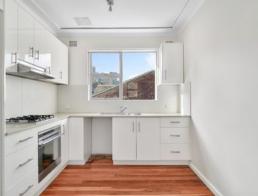

- Upper level comprises of open plan living and kitchen
- Harbour bridge view from the living room
- Entry level comprises of two double sized bedrooms both with built-ins
- Modern gas kitchen with stainless steel appliances and good storage
- Bathroom has separate bath and shower
- Timber flooring in bedrooms and living
- Internal laundry set up in kitchen plus a communal laundry with an option to bring your own machine
- Pet considered upon application