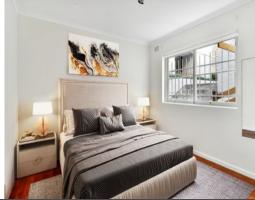

- Upper level comprises of open plan living and kitchen
- Harbour bridge view from the living room
- Entry level comprises of two double sized bedrooms both with built-ins
- Modern gas kitchen with stainless steel appliances and good storage
- Bathroom has separate bath and shower
- Timber flooring in bedrooms and living
- Internal laundry set up in kitchen plus a communal laundry with an option to bring your own machine
- Pet considered upon application