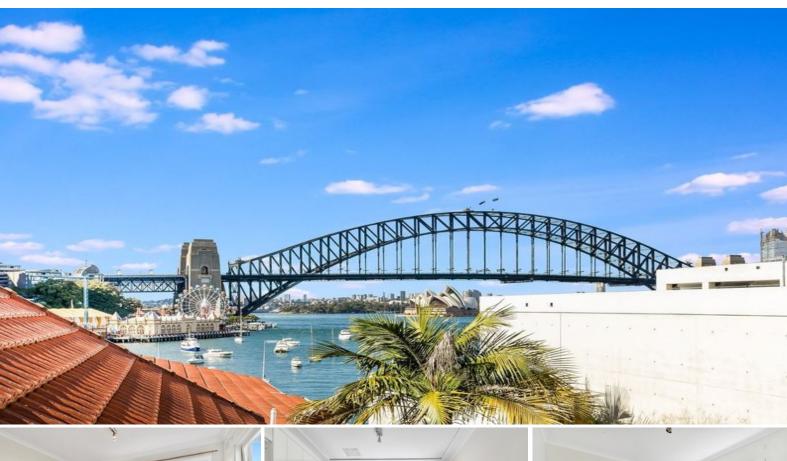

- Upper level comprises of open plan living and kitchen
- Harbour bridge view from the living room
- Entry level comprises of two double sized bedrooms both with built-ins
- Modern gas kitchen with stainless steel appliances and good storage
- Bathroom has separate bath and shower
- Timber flooring in bedrooms and living
- Internal laundry set up in kitchen plus a communal laundry with an option to bring your own machine
- Pet considered upon application