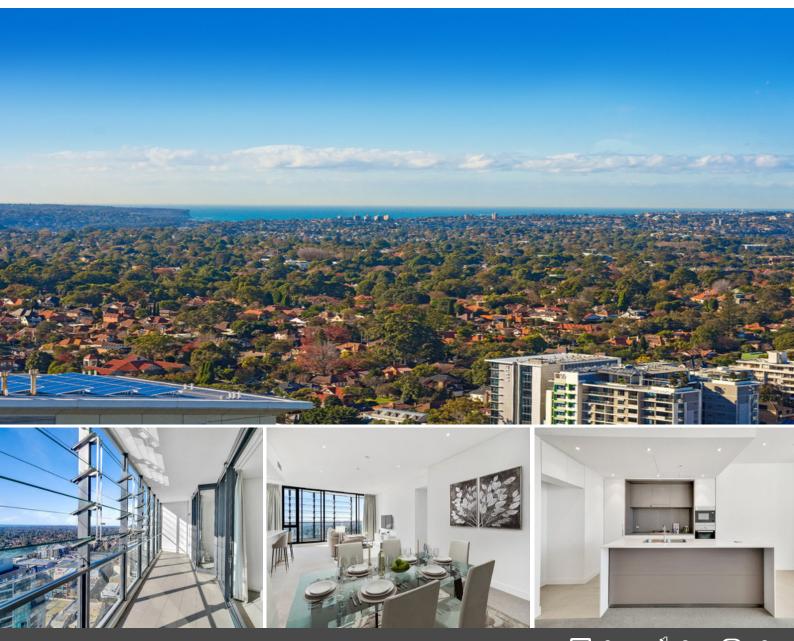

## Executive living in the heart of Chatswood, Views from every room

\*\*\*Application & deposit received\*\*\*

Located on level 30 of the renowned Mirvac's Era building, this executive apartment, in as new condition, spans a generous 153 sqm living space including an enclosed balcony boasting panoramic views. High quality finish and well-proportioned throughout, this magnificent entertainers' apartment is superbly situated in the metropolitan buzz of Chatswood.

## Features:

- Expansive open living/dining flows to east facing balcony with panoramic views over North shore district, ocean and city skyline.
- Fully enclosed balcony perfect for all-weather entertaining
- Designer gas kitchen featuring Miele appliances and breakfast nook
- Master suite boasting walk-through wardrobe and large ensuite
- Two full luxury bathrooms, ensuite has a bath and his & hers basins
- Three double bedrooms all with built-in