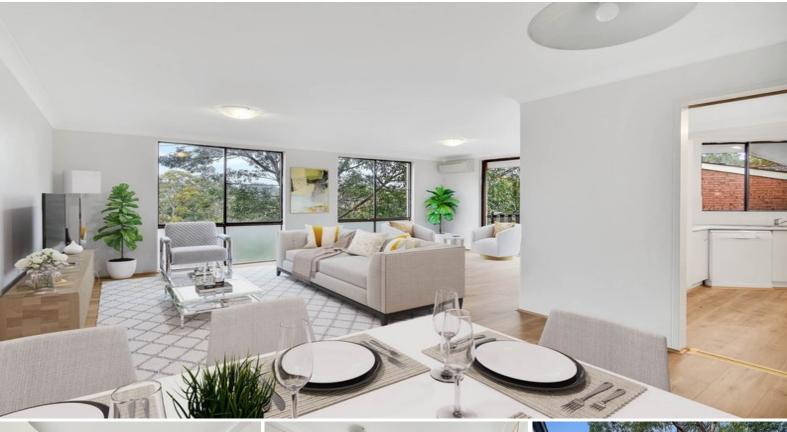

## Super sized 3 Bedroom Townhome with garden

Located in an extremely?well built and maintained complex is this single level impressively?presented 3 bedroom townhome. Recently painted and new flooring laid throughout with floating floors through all living areas and new carpet in bedrooms. Super handy location with leafy surrounds. Sorry no pets allowed.

- 3 bedrooms, 2 with built-ins robes
- 2 modern bathrooms
- Spacious L shaped living and dining room
- Beautiful deck with leafy outlook & private garden
- Large Internal Laundry
- Tandem car space?- 1 undercover
- ?- Modern kitchens with electric appliances and dishwasher
- Reverse Cycle A/C in living area
- Close to Transport Easy Access to Epping Rd via pedestrian access at end of street for Bus into City
- Close to Lane Cove Shops, Macquarie and Chatswood Shopping Centres
- Quick Stroll to Mowbray Rd shops and local public school
- Sorry NO PETS