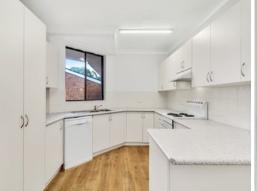

- 3 bedrooms, 2 with built-ins robes
- 2 modern bathrooms
- Spacious L shaped living and dining room
- Beautiful deck with leafy outlook & private garden
- Large Internal Laundry
- Tandem car space?- 1 undercover
- ?- Modern kitchens with electric appliances and dishwasher
- Reverse Cycle A/C in living area
- Close to Transport Easy Access to Epping Rd via pedestrian access at end of street for Bus into City
- Close to Lane Cove Shops, Macquarie and Chatswood Shopping Centres
- Quick Stroll to Mowbray Rd shops and local public school
- Sorry NO PETS