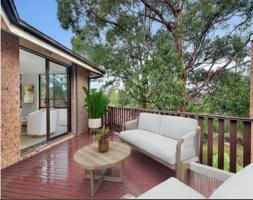

- 3 bedrooms, 2 with built-ins robes
- 2 modern bathrooms
- Spacious L shaped living and dining room
- Beautiful deck with leafy outlook & private garden
- Large Internal Laundry
- Tandem car space?- 1 undercover
- ?- Modern kitchens with electric appliances and dishwasher
- Reverse Cycle A/C in living area
- Close to Transport Easy Access to Epping Rd via pedestrian access at end of street for Bus into City
- Close to Lane Cove Shops, Macquarie and Chatswood Shopping Centres
- Quick Stroll to Mowbray Rd shops and local public school
- Sorry NO PETS