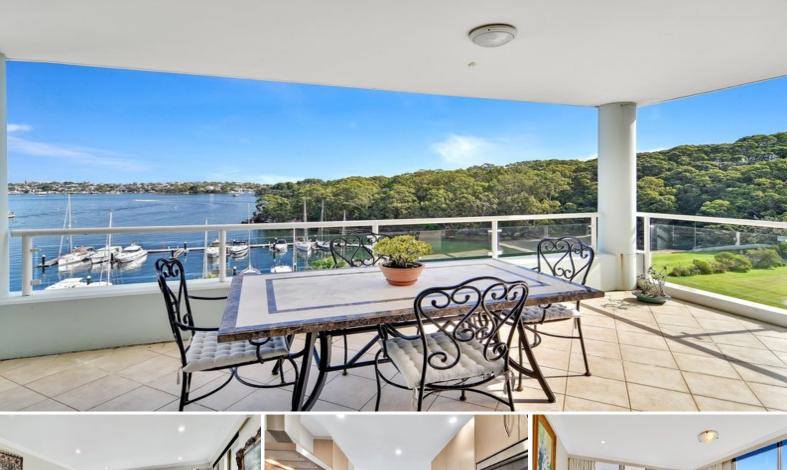

## Absolute waterfront 3 bed + study in resort style setting

\*\*\*Application & deposit received \*\*\*

Revelling in its ideal placement within 'Wondakiah' complex, this spacious apartment merges premium design with scenic harbour outlooks and access to high end facilities. Located on the waterfront, set beside the marina within the 'Camellia' building, providing distinct privacy and serenity along with lengthy exposure to the setting sun. This prime harbourside location is also a short walk to Waverton Village cafes and shops, and train station.

- Great expansive wrap around balcony capturing the mesmerizing views
- Oversized open living/dining flow seamlessly to entertainer's balcony
- Three generous sized bedrooms, all with built-ins, two with direct access to balconies
- Master suite boasting harbour views, walk-in robe and large ensuite with spa bath
- Gourmet granite gas kitchen with stainless steel appliances, parquetry floor and breakfast nook
- Two full modern bathrooms with marble finishes