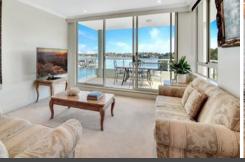

## Absolute waterfront 3 bed + study in resort style setting

\*\*\*Application & deposit received \*\*\*

Revelling in its ideal placement within 'Wondakiah' complex, this spacious apartment merges premium design with scenic harbour outlooks and access to high end facilities. Located on the waterfront, set beside the marina within the 'Camellia' building, providing distinct privacy and serenity along with lengthy exposure to the setting sun. This prime harbourside location is also a short walk to Waverton Village cafes and shops, and train station.

- Great expansive wrap around balcony capturing the mesmerizing views
- Oversized open living/dining flow seamlessly to entertainer's balcony
- Three generous sized bedrooms, all with built-ins, two with direct access to balconies
- Master suite boasting harbour views, walk-in robe and large ensuite with spa bath
- Gourmet granite gas kitchen with stainless steel appliances, parquetry floor and breakfast nook
- Two full modern bathrooms with marble finishes