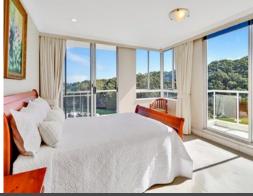

- Great expansive wrap around balcony capturing the mesmerizing views
- Oversized open living/dining flow seamlessly to entertainer's balcony
- Three generous sized bedrooms, all with built-ins, two with direct access to balconies
- Master suite boasting harbour views, walk-in robe and large ensuite with spa bath
- Gourmet granite gas kitchen with stainless steel appliances, parquetry floor and breakfast nook
- Two full modern bathrooms with marble finishes