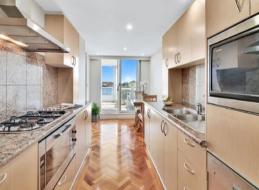

- Great expansive wrap around balcony capturing the mesmerizing views
- Oversized open living/dining flow seamlessly to entertainer's balcony
- Three generous sized bedrooms, all with built-ins, two with direct access to balconies
- Master suite boasting harbour views, walk-in robe and large ensuite with spa bath
- Gourmet granite gas kitchen with stainless steel appliances, parquetry floor and breakfast nook
- Two full modern bathrooms with marble finishes