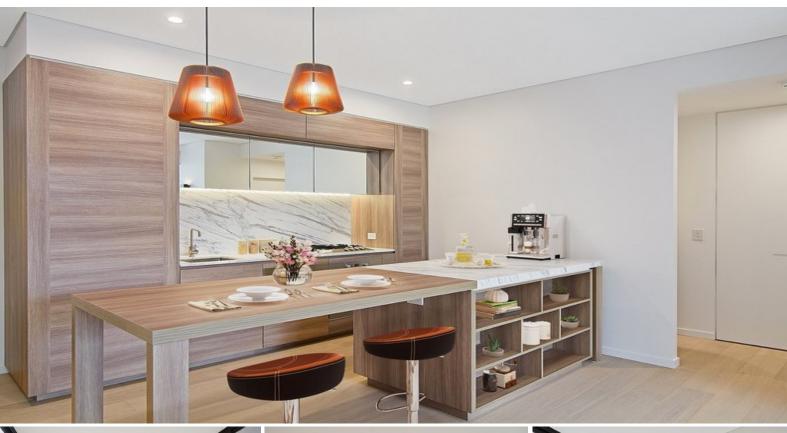

## "Monarch" Luxury Aprartment

Situated on the second floor of the spectacular Monarch building, this elegant and modern one bedroom apartment offers a luxury apartment living and ultimate convenience.

- Well-proportioned open living space, fully covered balcony with gas point  $% \left( 1\right) =\left( 1\right) \left( 1\right$
- Designer gas kitchen with Premium Miele appliances and quality Calcutta Marble benchtop
- Superior tapware features throughout the bathroom
- Wide oak timber floors in living area, carpet in bedroom
- Internal laundry with dryer provided
- Ducted air-conditioning, security building, lift access
- Light colour scheme with plenty of natural light
- Secure car space plus storage cage