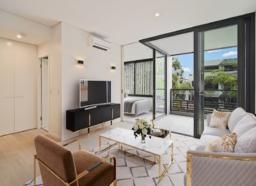

## "Monarch" Luxury Aprartment

Situated on the second floor of the spectacular Monarch building, this elegant and modern one bedroom apartment offers a luxury apartment living and ultimate convenience.

- Well-proportioned open living space, fully covered balcony with gas point  $% \left( 1\right) =\left( 1\right) \left( 1\right$
- Designer gas kitchen with Premium Miele appliances and quality Calcutta Marble benchtop
- Superior tapware features throughout the bathroom
- Wide oak timber floors in living area, carpet in bedroom
- Internal laundry with dryer provided
- Ducted air-conditioning, security building, lift access
- Light colour scheme with plenty of natural light
- Secure car space plus storage cage