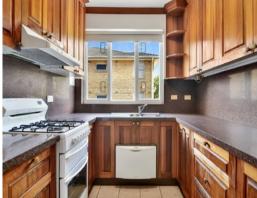

## Features include:

- Water glimpse from both bedrooms
- Large combined lounge & dining opens onto a north facing balcony
- Gas kitchen with dishwasher and ample storage
- Well kept bathroom with separate bath and shower
- Main bedroom with built-ins, good size second bedroom
- Internal laundry facilities in bathroom, also shared laundry on the same floor available
- Lock up garage
- Flyscreens, Gas bayonet fitting, NBN ready