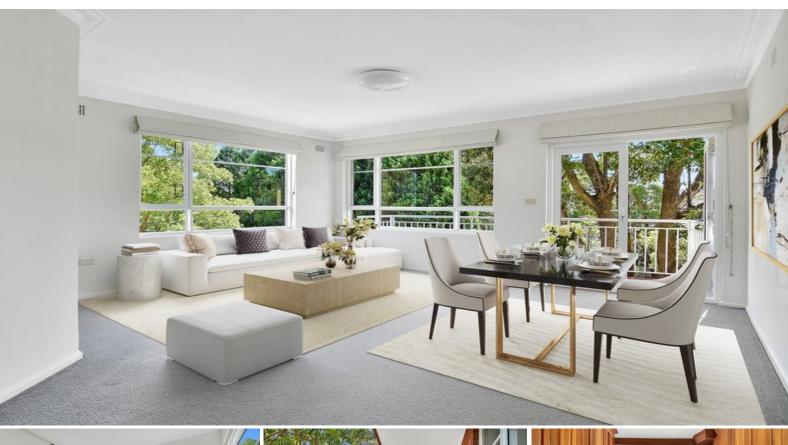

## Spacious & bright 2 bedroom apartment

\*\* Holding deposit received \*\*

Set on the second floor of a small block, this bright and spacious two bedroom apartment is conveniently located in a sought after street. Short walk to Wollstonecraft train stains and Crows Nest shops, cafes and restaurants

## Features include:

- Water glimpse from both bedrooms
- Large combined lounge & dining opens onto a north facing balcony
- Gas kitchen with dishwasher and ample storage
- Well kept bathroom with separate bath and shower
- Main bedroom with built-ins, good size second bedroom
- Internal laundry facilities in bathroom, also shared laundry on the same floor available
- Lock up garage
- Flyscreens, Gas bayonet fitting, NBN ready