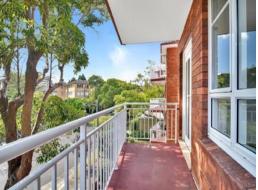

## Features include:

- Water glimpse from both bedrooms
- Large combined lounge & dining opens onto a north facing balcony
- Gas kitchen with dishwasher and ample storage
- Well kept bathroom with separate bath and shower
- Main bedroom with built-ins, good size second bedroom
- Internal laundry facilities in bathroom, also shared laundry on the same floor available
- Lock up garage
- Flyscreens, Gas bayonet fitting, NBN ready