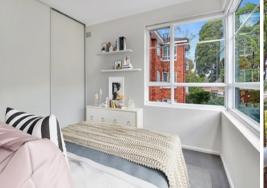

## Features include:

- Water glimpse from both bedrooms
- Large combined lounge & dining opens onto a north facing balcony
- Gas kitchen with dishwasher and ample storage
- Well kept bathroom with separate bath and shower
- Main bedroom with built-ins, good size second bedroom
- Internal laundry facilities in bathroom, also shared laundry on the same floor available
- Lock up garage
- Flyscreens, Gas bayonet fitting, NBN ready