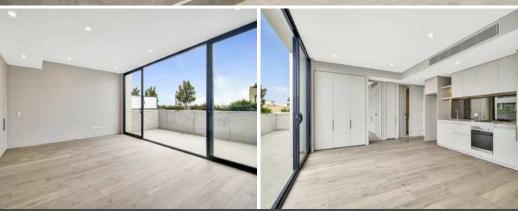

- Seamless indoor to outdoor integration through full-height sliding glass doors
- Expansive entertaining terrace
- Spacious bedroom with built in robe
- Timber floor for living room and cosy carpet for bedroom
- Open gas kitchen offers European SMEG appliances and stone benchtop and custom joinery
- Ducted air-conditioning, lift access, storage cage
- Internal laundry with dryer provided