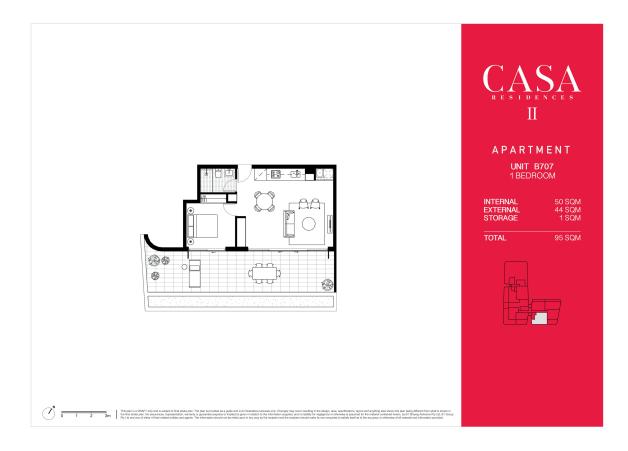

## \$655.00 pw

Contact: Cyndia Sun

> 0435 872 554 Saiyida Aierken 0451 488 998

Apartment Type: Date Available: 20/03/2021 Leased Date: 15/05/2020 Bond: \$2620

Year Built: 2020

Plans shown are only indicative of layout. Dimensions are approximate.