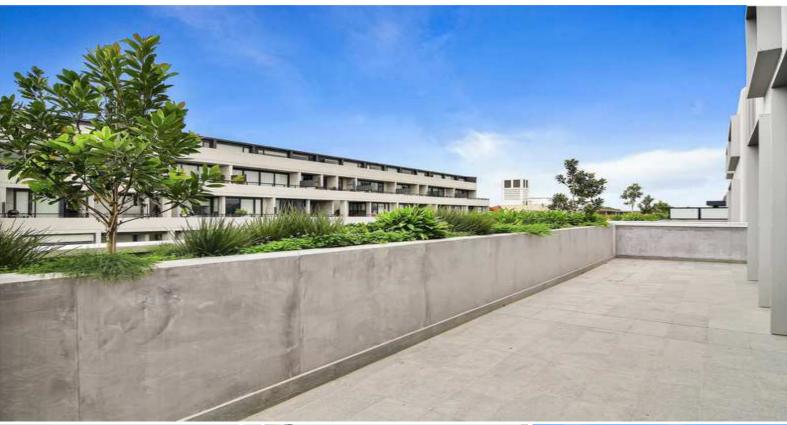

- Seamless indoor to outdoor integration through full-height sliding glass doors
- Expansive entertaining terrace
- Spacious bedroom with built in robe
- Timber floor for living room and cosy carpet for bedroom
- Open gas kitchen offers European SMEG appliances and stone benchtop and custom joinery
- Ducted air-conditioning, lift access, storage cage
- Internal laundry with dryer provided

All your lifestyle needs just moments away.

- Approx 700m walk to Erskineville Station