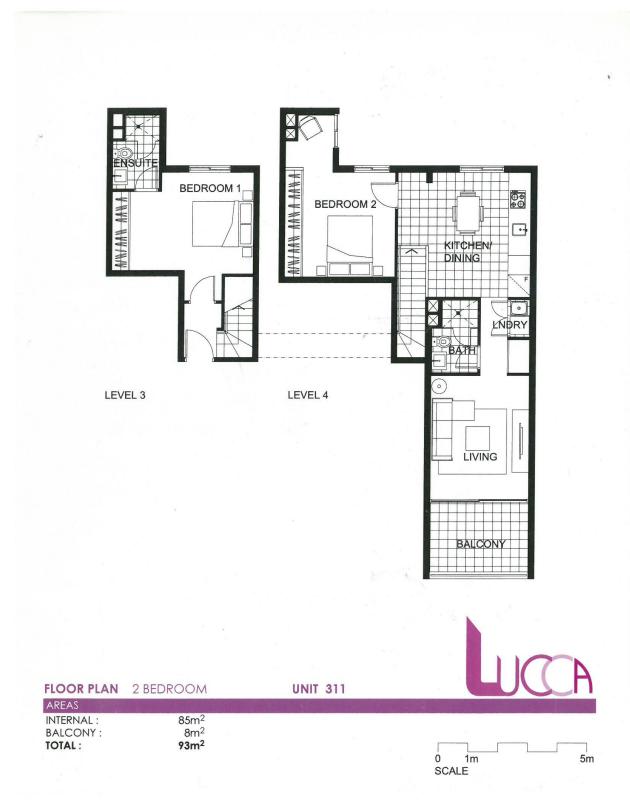

## Contemporary Split Level Apartment in the heart of Neutral Bay

Tucked away in a secure and well-kept building yet right on the doorstep to all Neutral Bay has to offer, this stylish two level, two bed security apartment is safely set within the sought-after 'Luca' development.

## Features include:

- Large open layout with separate dining and living areas with an easy flow onto the generous covered entertaining balcony
- Generous sized bedrooms with extensive built-in robes, master with ensuite
- Modern designer gas kitchen with dishwasher and quality Miele appliances
- Stylish bathrooms, Internal laundry with dryer provided
- Concierge service, secure video intercom, lift access
- Single secure car space, storage cage
- Pets will be considered upon application.

## \$770.00 pw

Contact: Cyndia Sun

0435 872 554 Saiyida Aierken 0451 488 998

Type: Apartment Date Available: 15/03/2021 Bond: \$3080

DISCLAIMER: Please note that this floor plan was produced prior to completion. The information, while correct is not guaranteed. All dimensions and areas are approximate. In accordance with the Contract for Sale changes without notice may be made during construction. No Furniture is included with any sale. All areas are approximate and may vary from final strata areas.

Plans shown are only indicative of layout. Dimensions are approximate.