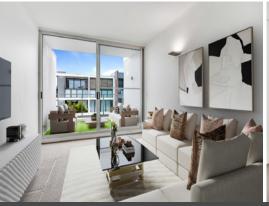

## Features include:

- Large open layout with separate dining and living areas with an easy flow onto the generous covered entertaining balcony
- Generous sized bedrooms with extensive built-in robes, master with ensuite
- Modern designer gas kitchen with dishwasher and quality Miele appliances
- Stylish bathrooms, Internal laundry with dryer provided
- Concierge service, secure video intercom, lift access
- Single secure car space, storage cage
- Pets will be considered upon application.