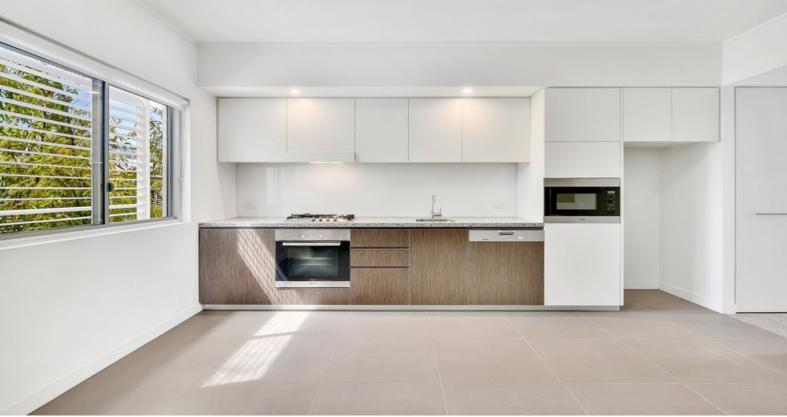

## Features include:

- Large open layout with separate dining and living areas with an easy flow onto the generous covered entertaining balcony
- Generous sized bedrooms with extensive built-in robes, master with ensuite
- Modern designer gas kitchen with dishwasher and quality Miele appliances
- Stylish bathrooms, Internal laundry with dryer provided
- Concierge service, secure video intercom, lift access
- Single secure car space, storage cage
- Pets will be considered upon application.