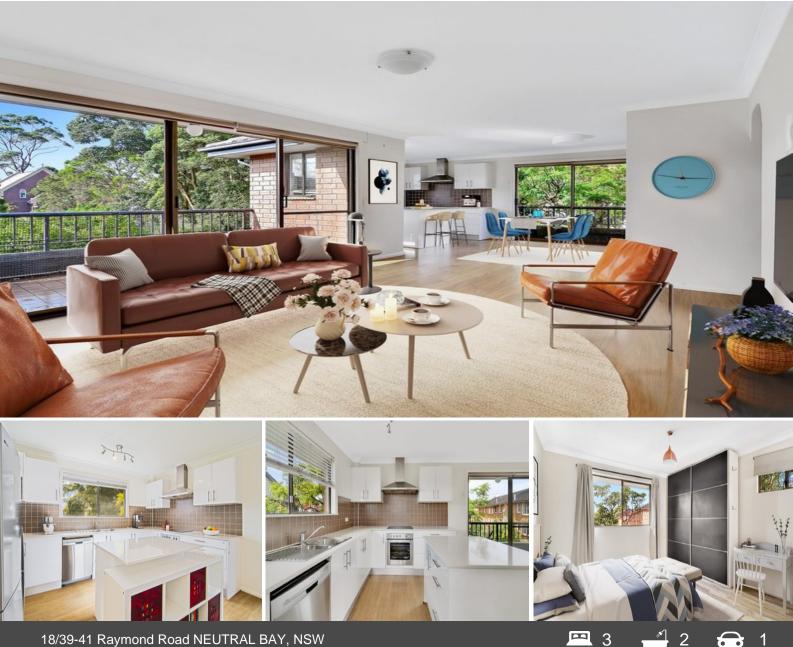

## 18/39-41 Raymond Road NEUTRAL BAY, NSW

## North Facing - Spacious & Convenient Living

Impressively proportioned and bathed in northern light, this apartment enjoys top floor elevation and offers a floorplan with wide appeal. Its family-sized dimensions are remarkable delivering space that is not often found in apartment living coupled with a due north aspect, corner position, open vistas and balconies on two sides. Its contemporary updates add to its liveability offering immediate enjoyment whilst it quiet and peaceful location belies its convenience, level walking distance to the bus, Neutral Bay village and Neutral Bay School.

- Polished floorboards throughout
- Split lounge and dining areas
- Modern open plan kitchen with stainless steel appliances and dishwasher
- Built-in wardrobes in all bedrooms
- Main bedroom with ensuite
- Internal laundry with clothes dryer
- Two balconies off the living areas
- Reverse cycle A/C in living
- Security building & single garage
- Pets considered on application