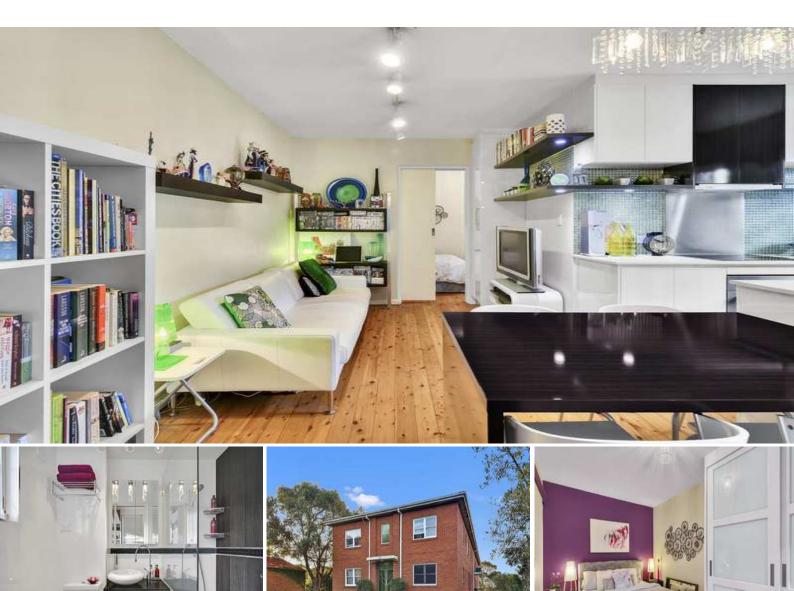

## Fully renovated apartment in prized location

\*\*Application received & Deposit taken\*\*

Positioned on the first floor of a boutique block of only 12, this one bedroom apartment offers a modern living in a peaceful and convenient position. Enjoy a pleasant leafy stroll to Cammeray Golf Club, Primrose Park and popular Neutral Bay eateries, along with easy access to Cremorne Junction and Hayden Orpheum Theatre.

## Features:

- Modern designer kitchen with Induction cooktop and stone bench top
- Timber floor throughout
- Generous sized bedroom with floor to ceiling built-ins
- Stylish bathroom, internal laundry with washer/dryer provided
- R/c air conditioning, undercover car space
- Covered balcony
- Rapid city access with direct CBD buses just a short stroll away