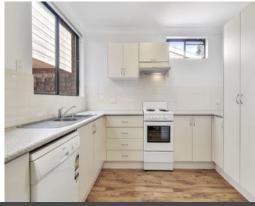

## Spacious Townhouse in sought after location

Situated in a handy, quiet and well maintained complex with leafy surrounds, is this super sized 2 bedroom townhome. Features include;

- Large lounge leading onto a sunny front courtyard
- Separate dining area off kitchen
- Large modern kitchen with dishwasher & electric cooking
- Two double bedrooms, built ins and main
- Modern main bathroom with separate bath, shower & W/C
- A/C in living room
- Generous undercover carport, with tandem ability for 2 small cars
- -Close to Transport, Easy Access to Epping Rd via pedestrian access at end of street for Bus into City
- -Close to Lane Cove Shops, Macquarie and Chatswood Shopping Centres
- -Quick Stroll to shops and local public school
- -Sorry no pets!